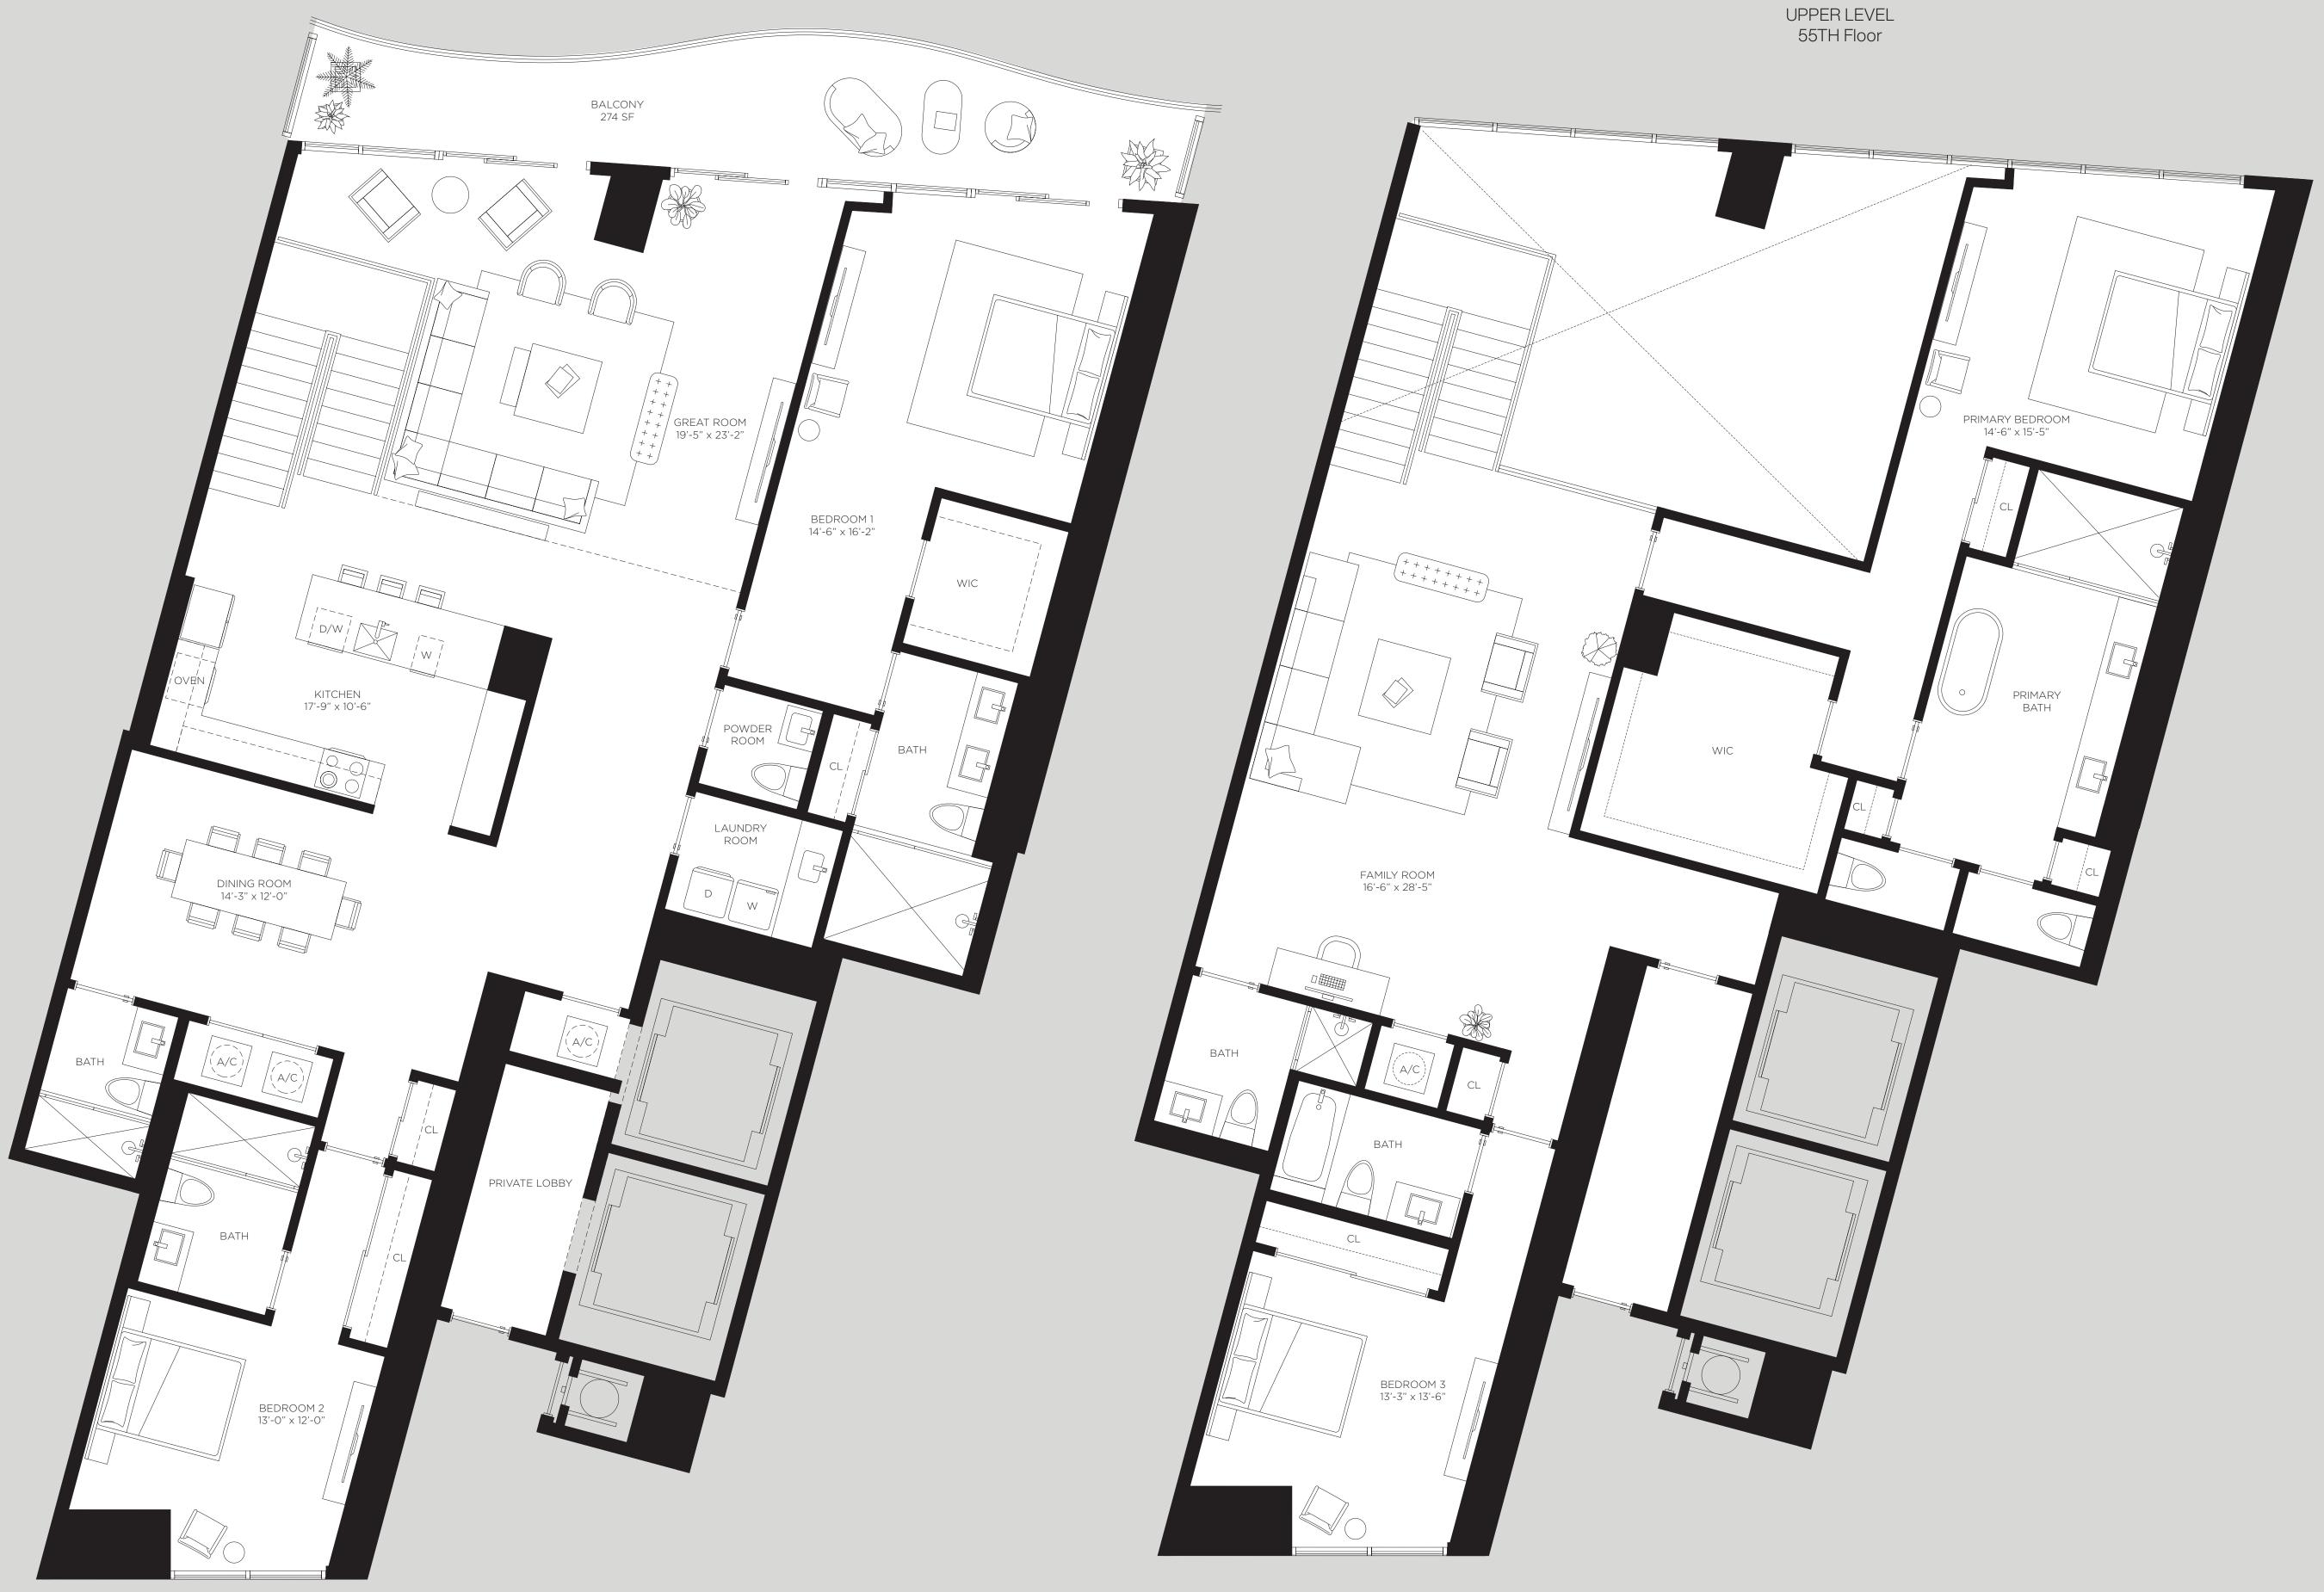

PRIVATE LOBBY

BEDROOM 2 11'-0" x 12'-3"

LAUNDRY ROOM

SERVICE HALL

5 Bedrooms 6.5 Bathrooms Den +Storage Rooftop Pool Terrace

Interior Area 5,893 sf / 458 m<sup>2</sup>

Terrace

KITCHEN 12'-0" x 16'-0"

FAMILY ROOM 11'-11" x 15'-0"

BEDROOM 1 11'-5" x 12'-3"

Total Area 2,370 sf / 220 m<sup>2</sup> 8,268 sf / 678 m<sup>2</sup>

ROOFTOP TERRACE 56TH Floor

INTERIOR AREA 826 SF

RESIDENCES by **B&B** 

The Art of Italian Living Curated by Piero Lissoni