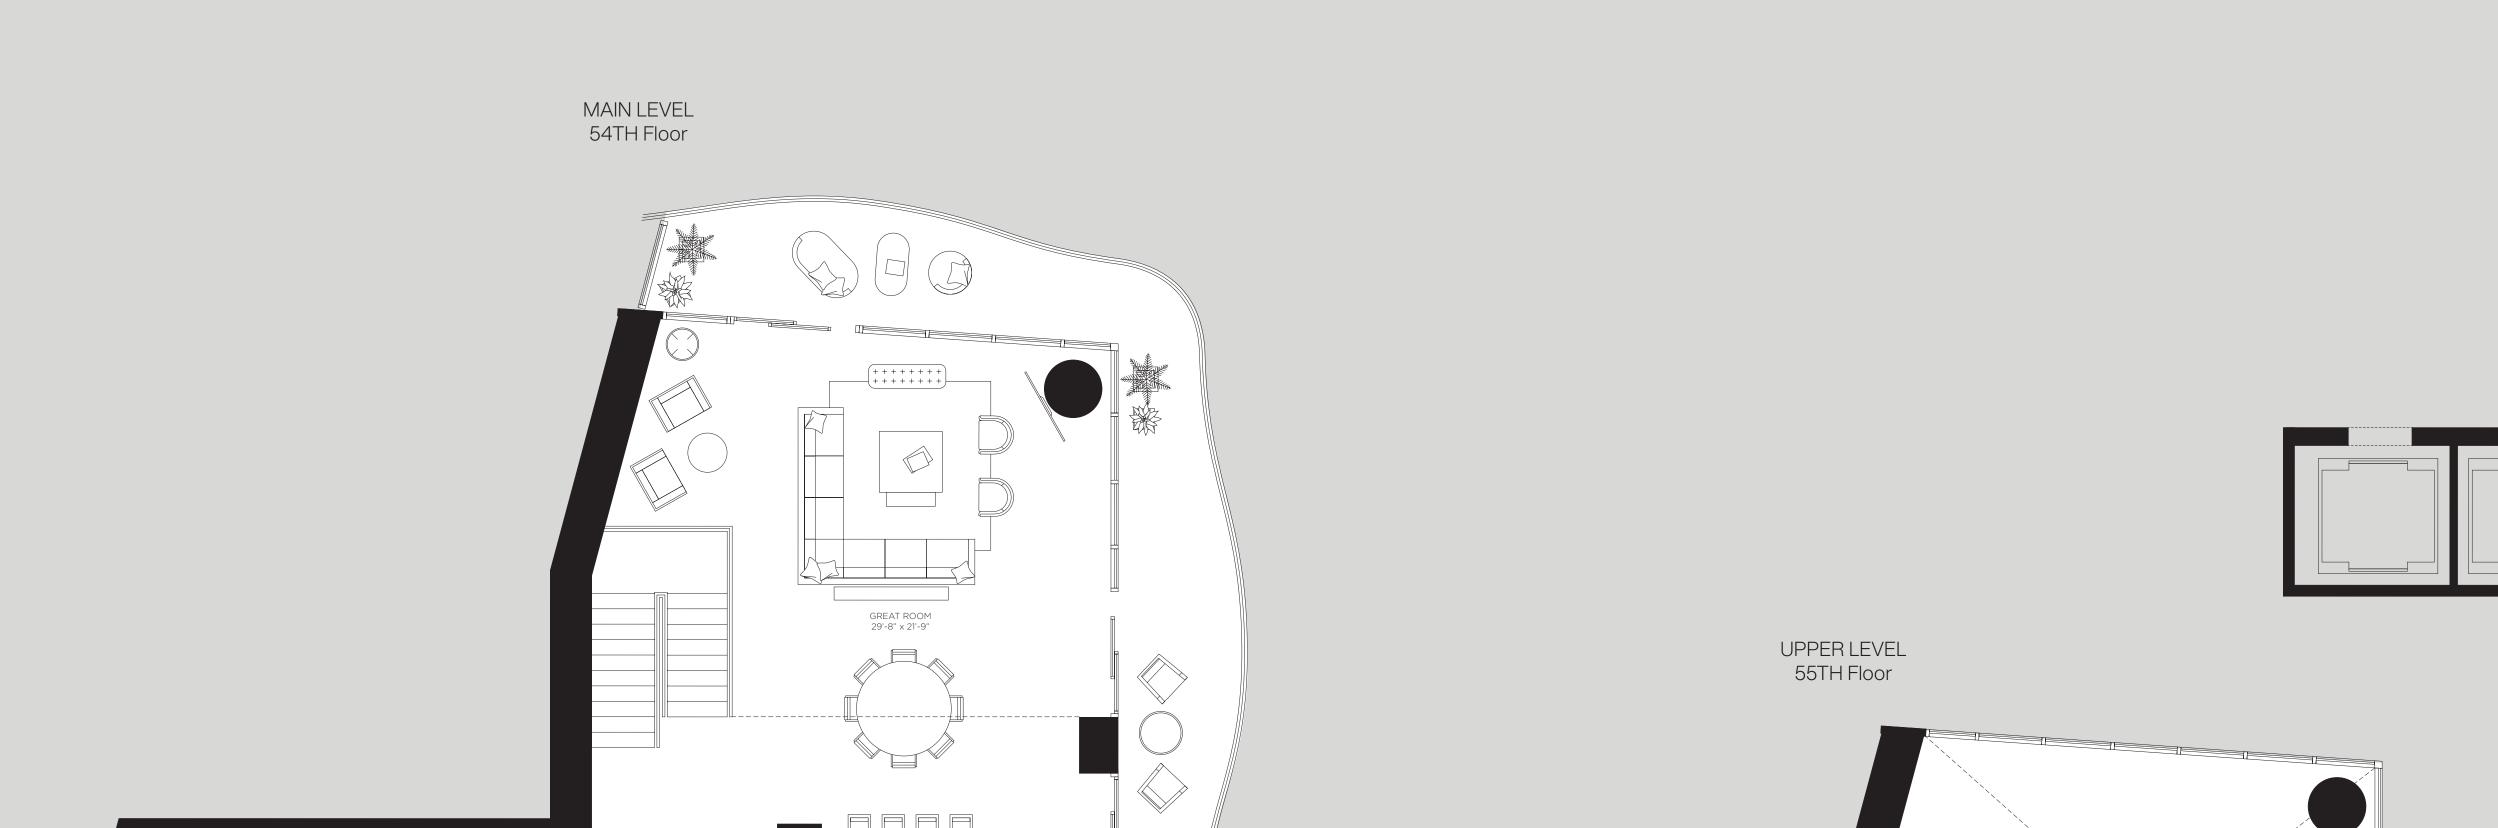

RESIDENCES UPI

by **BEB**TALIA

The Art of Italian Living Curated by Piero Lissoni

**UPH03**Floors 54 through 55

4 Bedrooms 6.5 Bathrooms Den Interior Area 4,559 sf / 424 m<sup>2</sup> **Terrace** 274 sf / 25 m<sup>2</sup>

**Total Area** 4,833 sf / 449 m<sup>2</sup>

MAIN LEVEL

CasaBellaResidences.com / info@CasaBellaResidences.com / 305-307-5967 RELATED ALTA

The dimensions stated for this unit floor plan are approximate because there are various recognized methods for calculating the square footage of a unit. The square footage stated here is calculated from exterior boundaries of the exterior walls to the centerline of interior demising walls without deductions for cutouts, curves, or architectural features. This method typically results in quoted dimensions greater the dimensions that would be determined by using other accepted methods. The definition of "Unit" and the calculation method to be relied upon is set forth in the Developer's Prospectus may result in a square footage calculation less than the method used here. Consult the Developer's Prospectus for information on what is offered with the Unit and the calculation the Unit square footage and dimensions. The Developer, PRH 1400 BISCAYNE 1, LLC, is a licensee of: The Related Group; B&B Italia: and Piero Lissoni, but none of these licensors is the Developer. © 2023 with