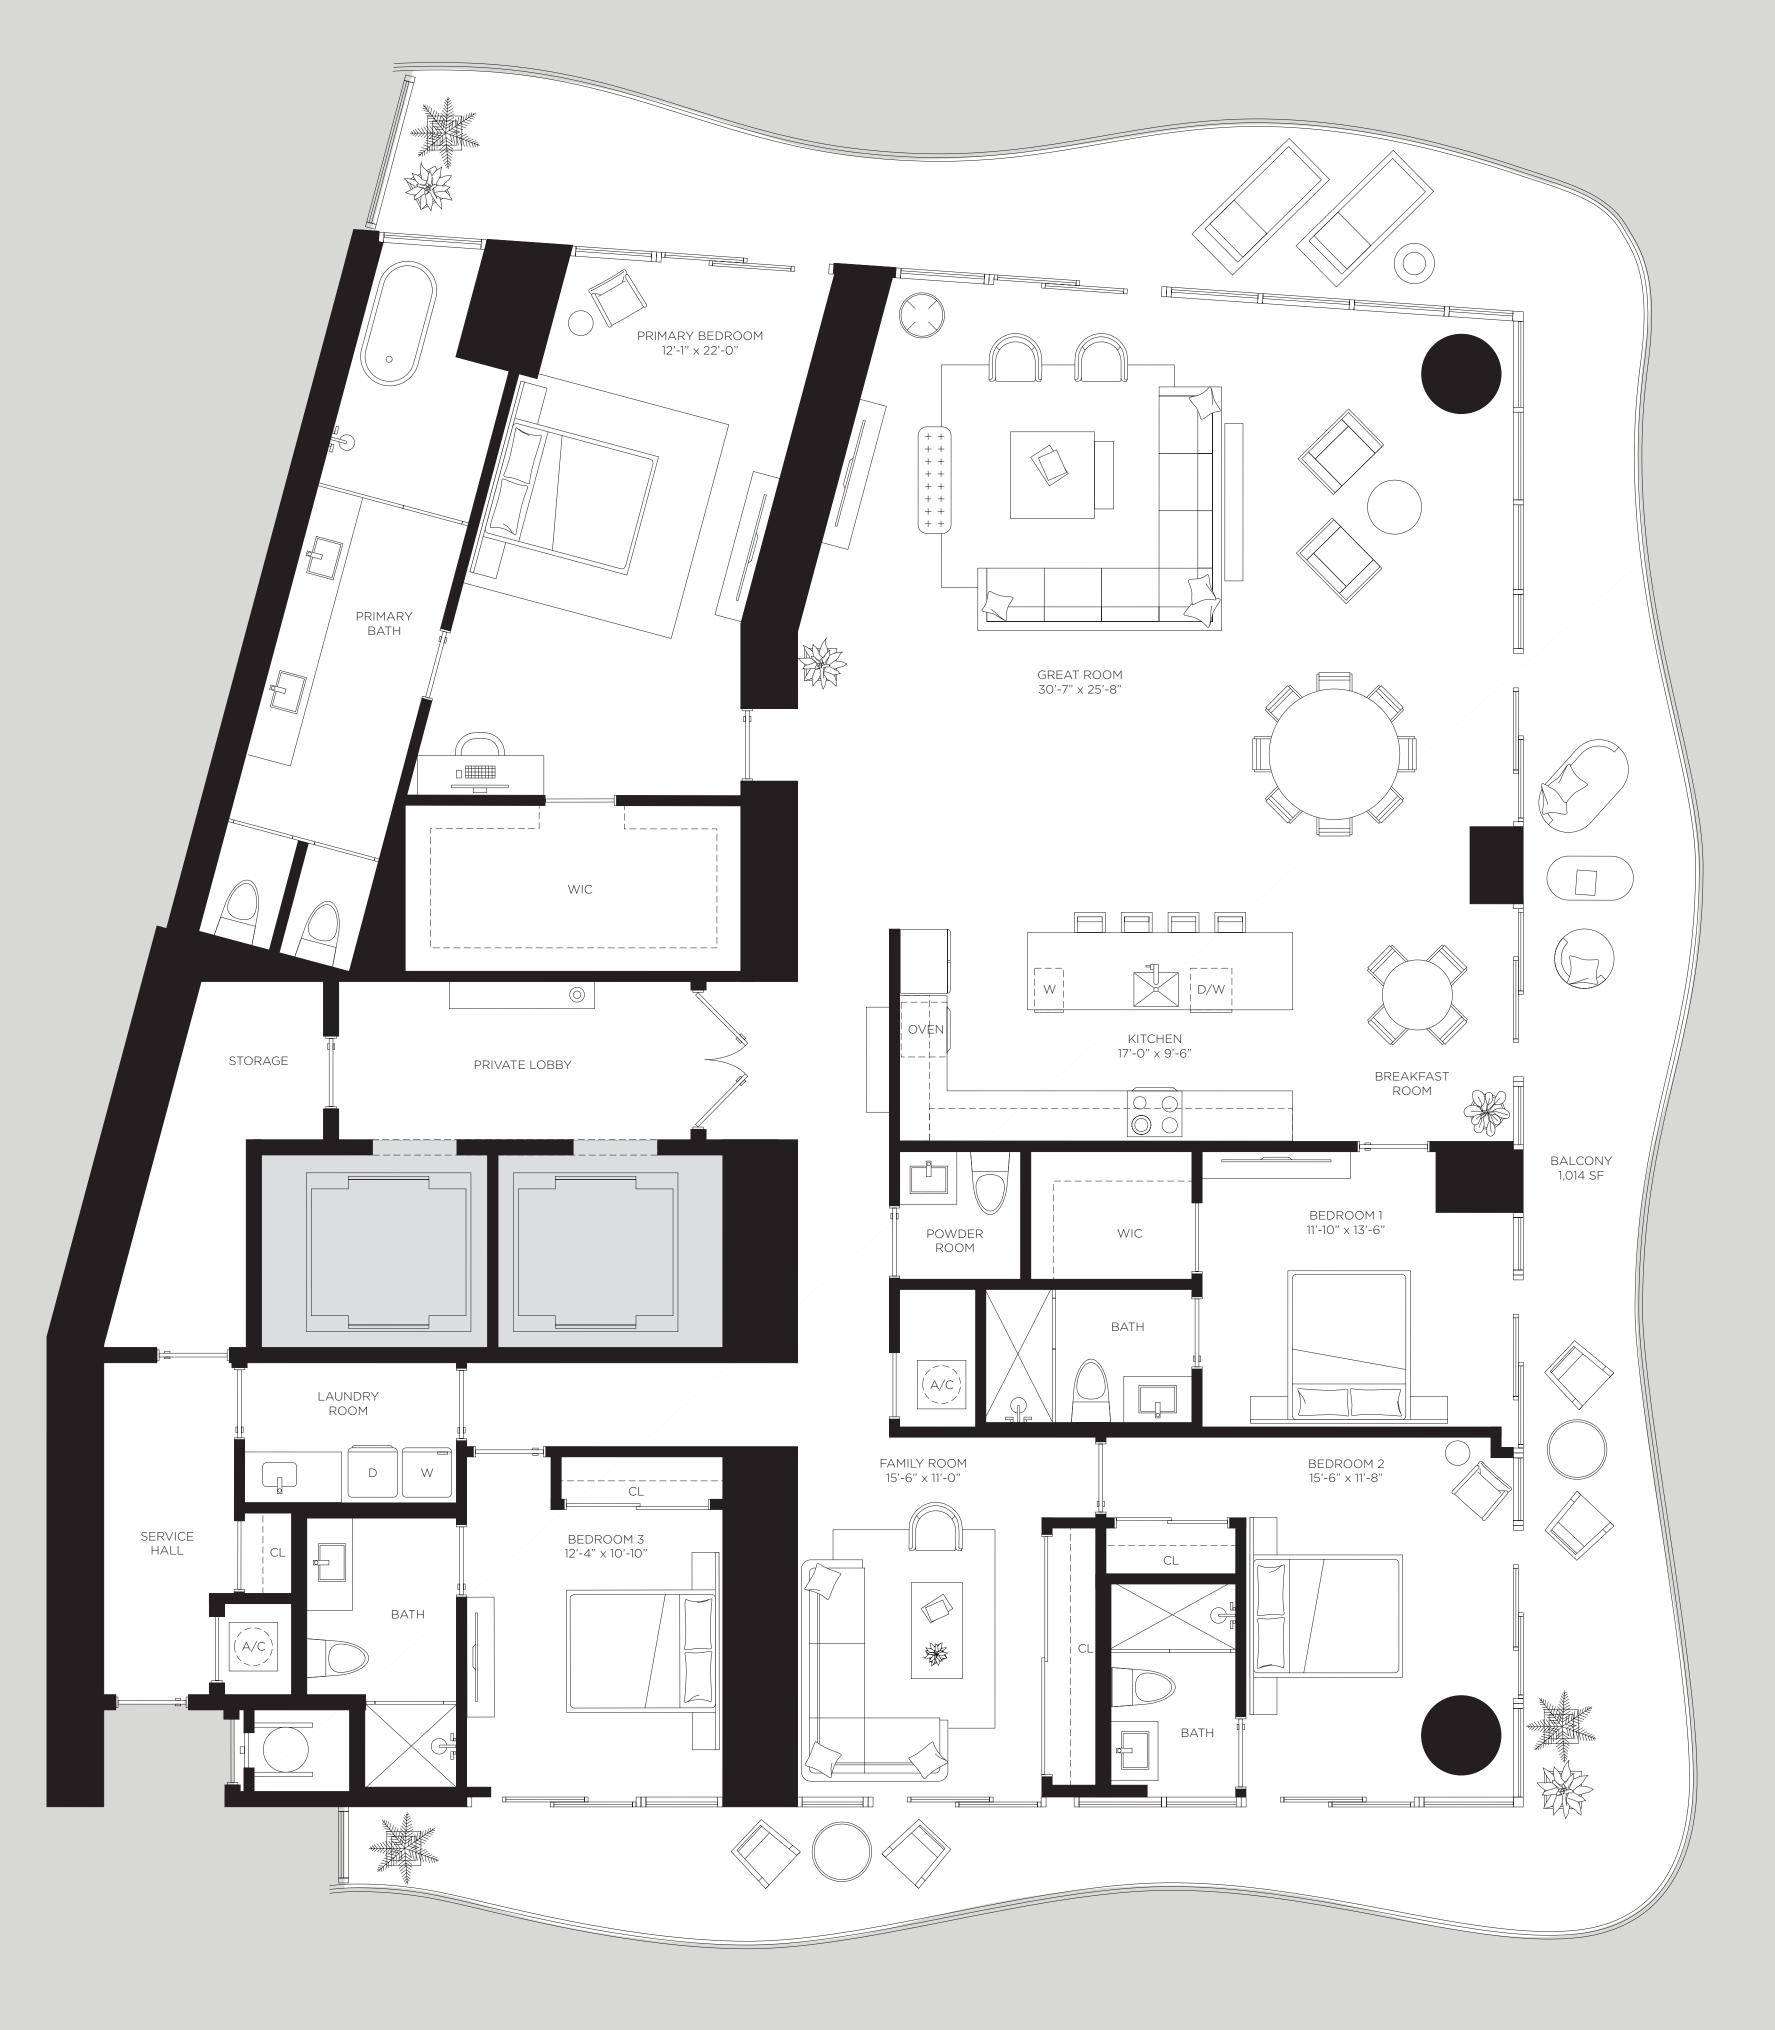

The Art of Italian Living Curated by Piero Lissoni

RESIDENCES
by B&BTALIA

The Art of Italian Living Curated by Piero Lissoni

RESIDENCES

BEBLIAL

Floors 52 a

**PH02**Floors 52 *and* 53

4 Bedrooms 4.5 Bathrooms Den + Storage Interior Area 3,772 sf / 350 m<sup>2</sup> Terrace 325 sf / 30 m<sup>2</sup>

**Total Area** 4,097 sf / 380 m<sup>2</sup>

The Art of Italian Living Curated by Piero Lissoni

BEBITALIA Floor

by **B&B**ITALIA The Art of Italian Living Curated by Piero Lissoni **UPH01**Floors 54 through 56