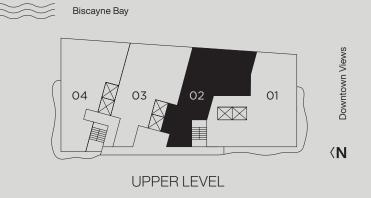

**UPH02**Floors 54 through 55

4 Bedrooms 5.5 Bathrooms Den Interior Area 4,109 sf / 382 m<sup>2</sup>

**Terrace** 262 sf / 24 m<sup>2</sup>

**Total Area** 4,371 sf / 406 m<sup>2</sup>

CasaBellaResidences.com / info@CasaBellaResidences.com / 305-307-5967 RELATED CALTA