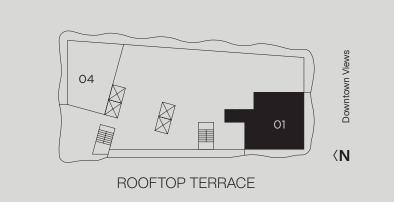

FAMILY ROOM 11'-11" x 15'-0"

BEDROOM 1 11'-5" x 12'-3"

Total Area 2,370 sf / 220 m<sup>2</sup> 8,268 sf / 678 m<sup>2</sup>

ROOFTOP TERRACE 56TH Floor

INTERIOR AREA 826 SF

RESIDENCES by **B&B** 

The Art of Italian Living Curated by Piero Lissoni