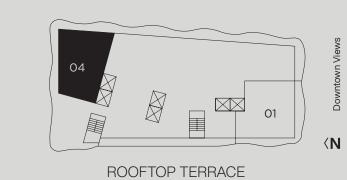

FAMILY ROOM 11'-11" x 15'-0"

BEDROOM 1 11'-5" x 12'-3"

Total Area 2,370 sf / 220 m<sup>2</sup> 8,268 sf / 678 m<sup>2</sup>

ROOFTOP TERRACE 56TH Floor

INTERIOR AREA 826 SF

RESIDENCES by **B&B** 

The Art of Italian Living Curated by Piero Lissoni