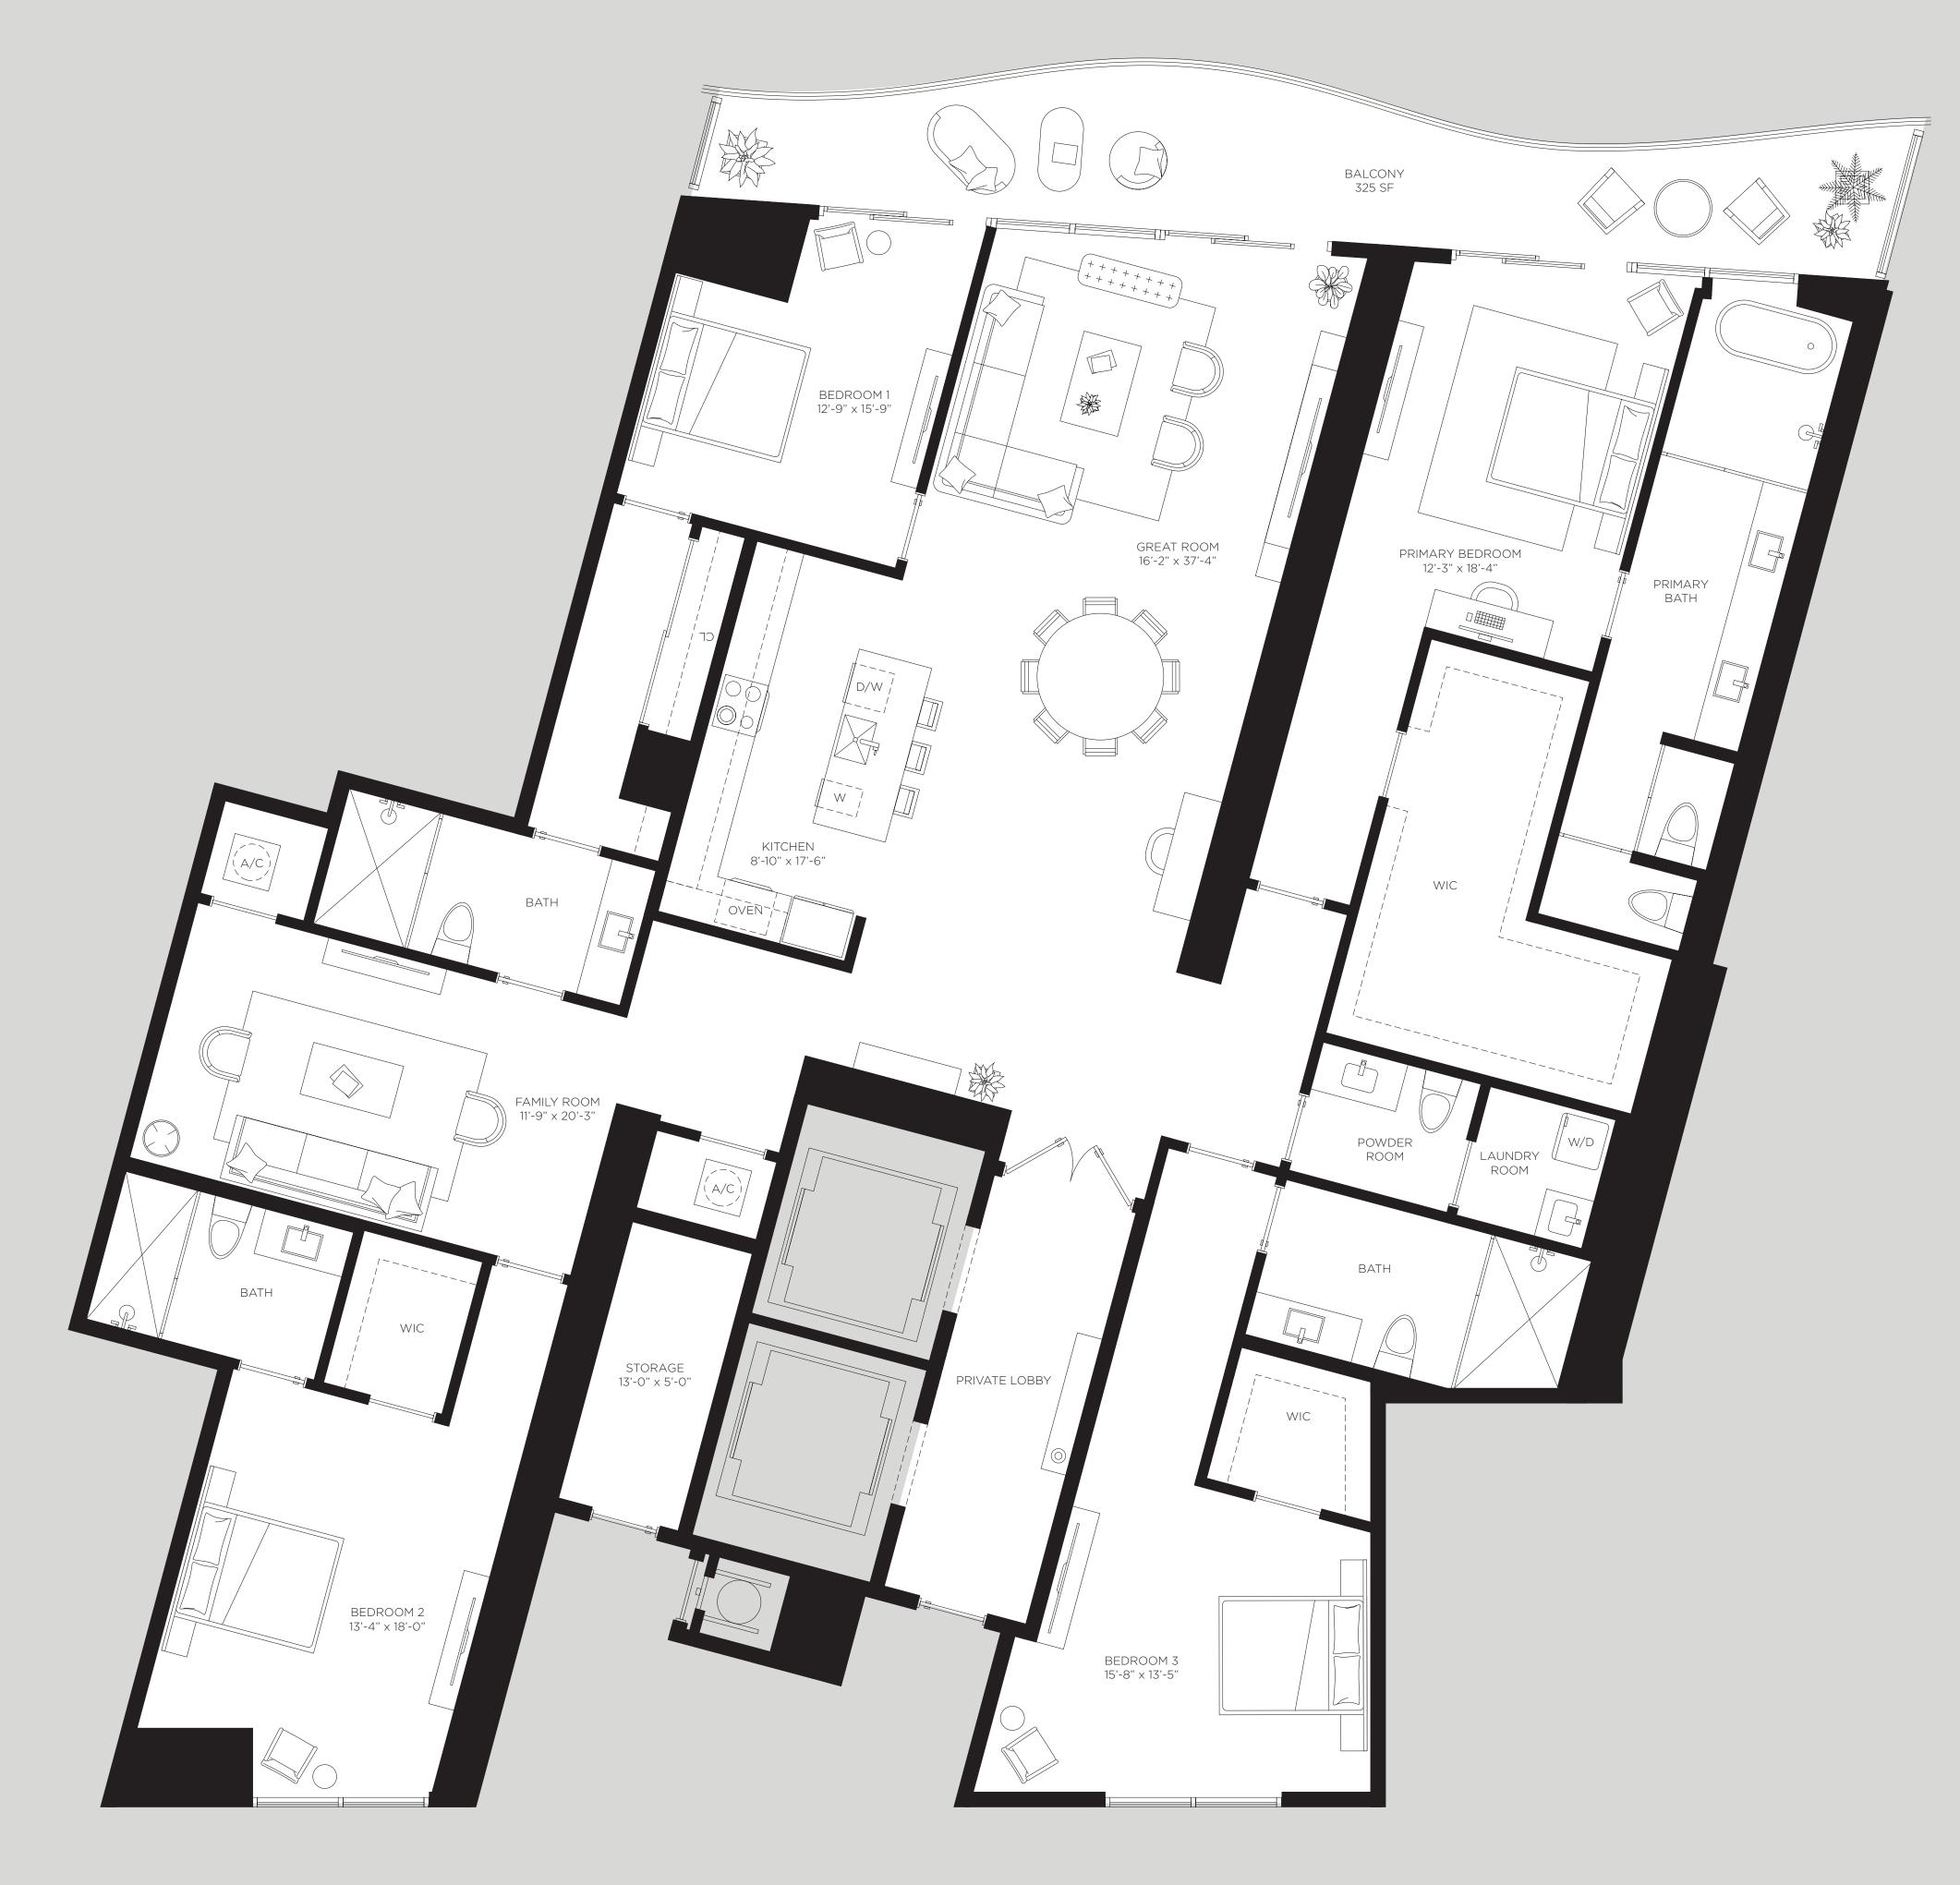

**UPH02**Floors 54 through 55

4 Bedrooms 5.5 Bathrooms Den Interior Area 4,109 sf / 382 m<sup>2</sup>

**Terrace** 262 sf / 24 m<sup>2</sup>

**Total Area** 4,371 sf / 406 m<sup>2</sup>

CasaBellaResidences.com / info@CasaBellaResidences.com / 305-307-5967 RELATED CALTA