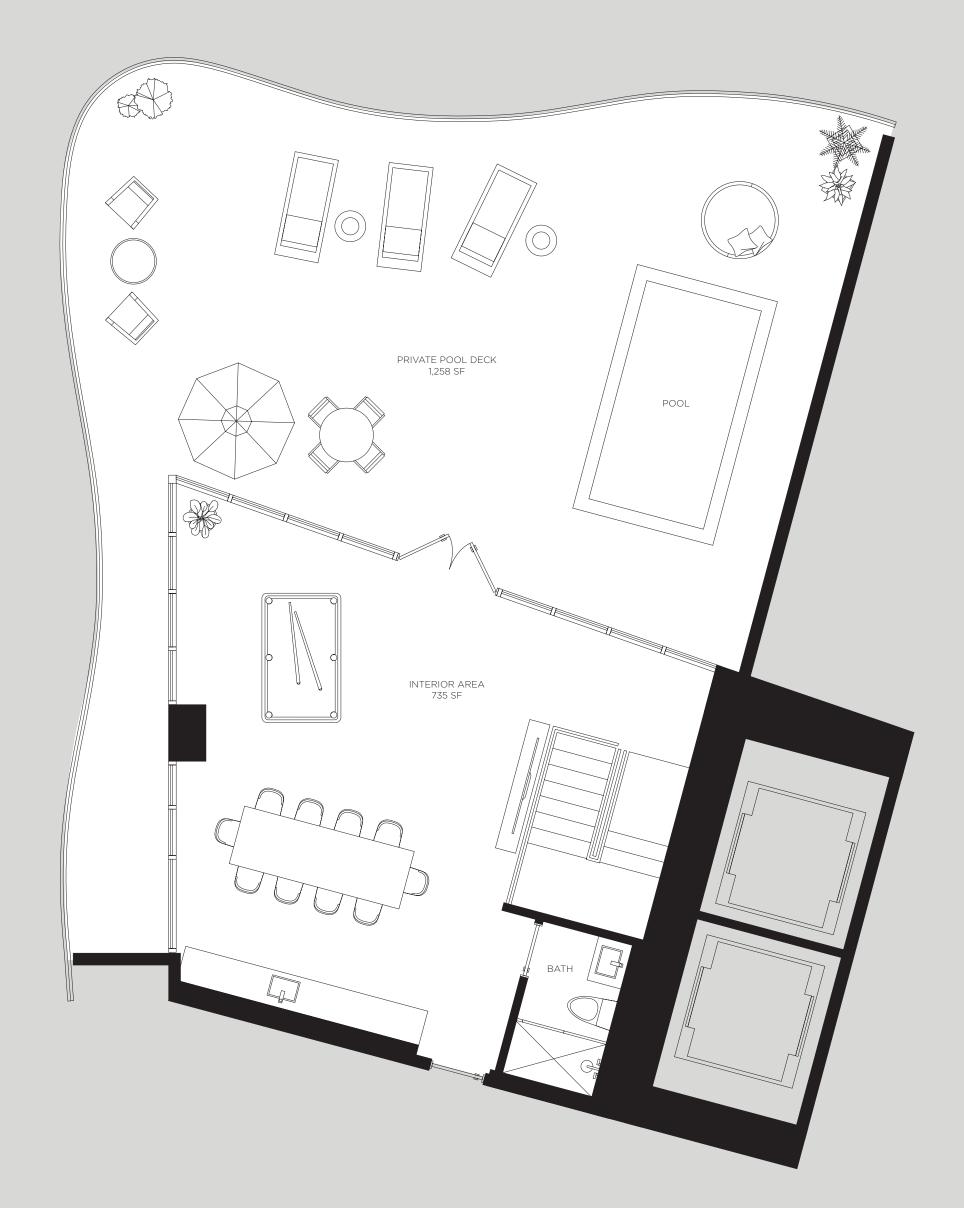

FAMILY ROOM 11'-11" x 15'-0"

BEDROOM 1 11'-5" x 12'-3"

Total Area 2,370 sf / 220 m<sup>2</sup> 8,268 sf / 678 m<sup>2</sup>

ROOFTOP TERRACE 56TH Floor

INTERIOR AREA 826 SF

RESIDENCES by **B&B** 

The Art of Italian Living Curated by Piero Lissoni