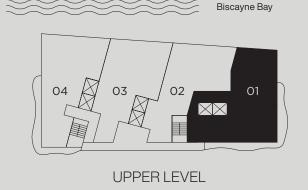

**Total Area** 4,833 sf / 449 m<sup>2</sup>

MAIN LEVEL

CasaBellaResidences.com / info@CasaBellaResidences.com / 305-307-5967 RELATED ALTA

The dimensions stated for this unit floor plan are approximate because there are various recognized methods for calculating the square footage of a unit. The square footage stated here is calculated from exterior boundaries of the exterior walls to the centerline of interior demising walls without deductions for cutouts, curves, or architectural features. This method typically results in quoted dimensions greater the dimensions that would be determined by using other accepted methods. The definition of "Unit" and the calculation method to be relied upon is set forth in the Developer's Prospectus may result in a square footage calculation less than the method used here. Consult the Developer's Prospectus for information on what is offered with the Unit and the calculation the Unit square footage and dimensions. The Developer, PRH 1400 BISCAYNE 1, LLC, is a licensee of: The Related Group; B&B Italia: and Piero Lissoni, but none of these licensors is the Developer. © 2023 with