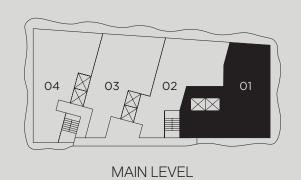

**Total Area** 4,833 sf / 449 m<sup>2</sup>

MAIN LEVEL

CasaBellaResidences.com / info@CasaBellaResidences.com / 305-307-5967 RELATED ALTA

The dimensions stated for this unit floor plan are approximate because there are various recognized methods for calculating the square footage of a unit. The square footage stated here is calculated from exterior boundaries of the exterior walls to the centerline of interior demising walls without deductions for cutouts, curves, or architectural features. This method typically results in quoted dimensions greater the dimensions that would be determined by using other accepted methods. The definition of "Unit" and the calculation method to be relied upon is set forth in the Developer's Prospectus may result in a square footage calculation less than the method used here. Consult the Developer's Prospectus for information on what is offered with the Unit and the calculation the Unit square footage and dimensions. The Developer, PRH 1400 BISCAYNE 1, LLC, is a licensee of: The Related Group; B&B Italia: and Piero Lissoni, but none of these licensors is the Developer. © 2023 with