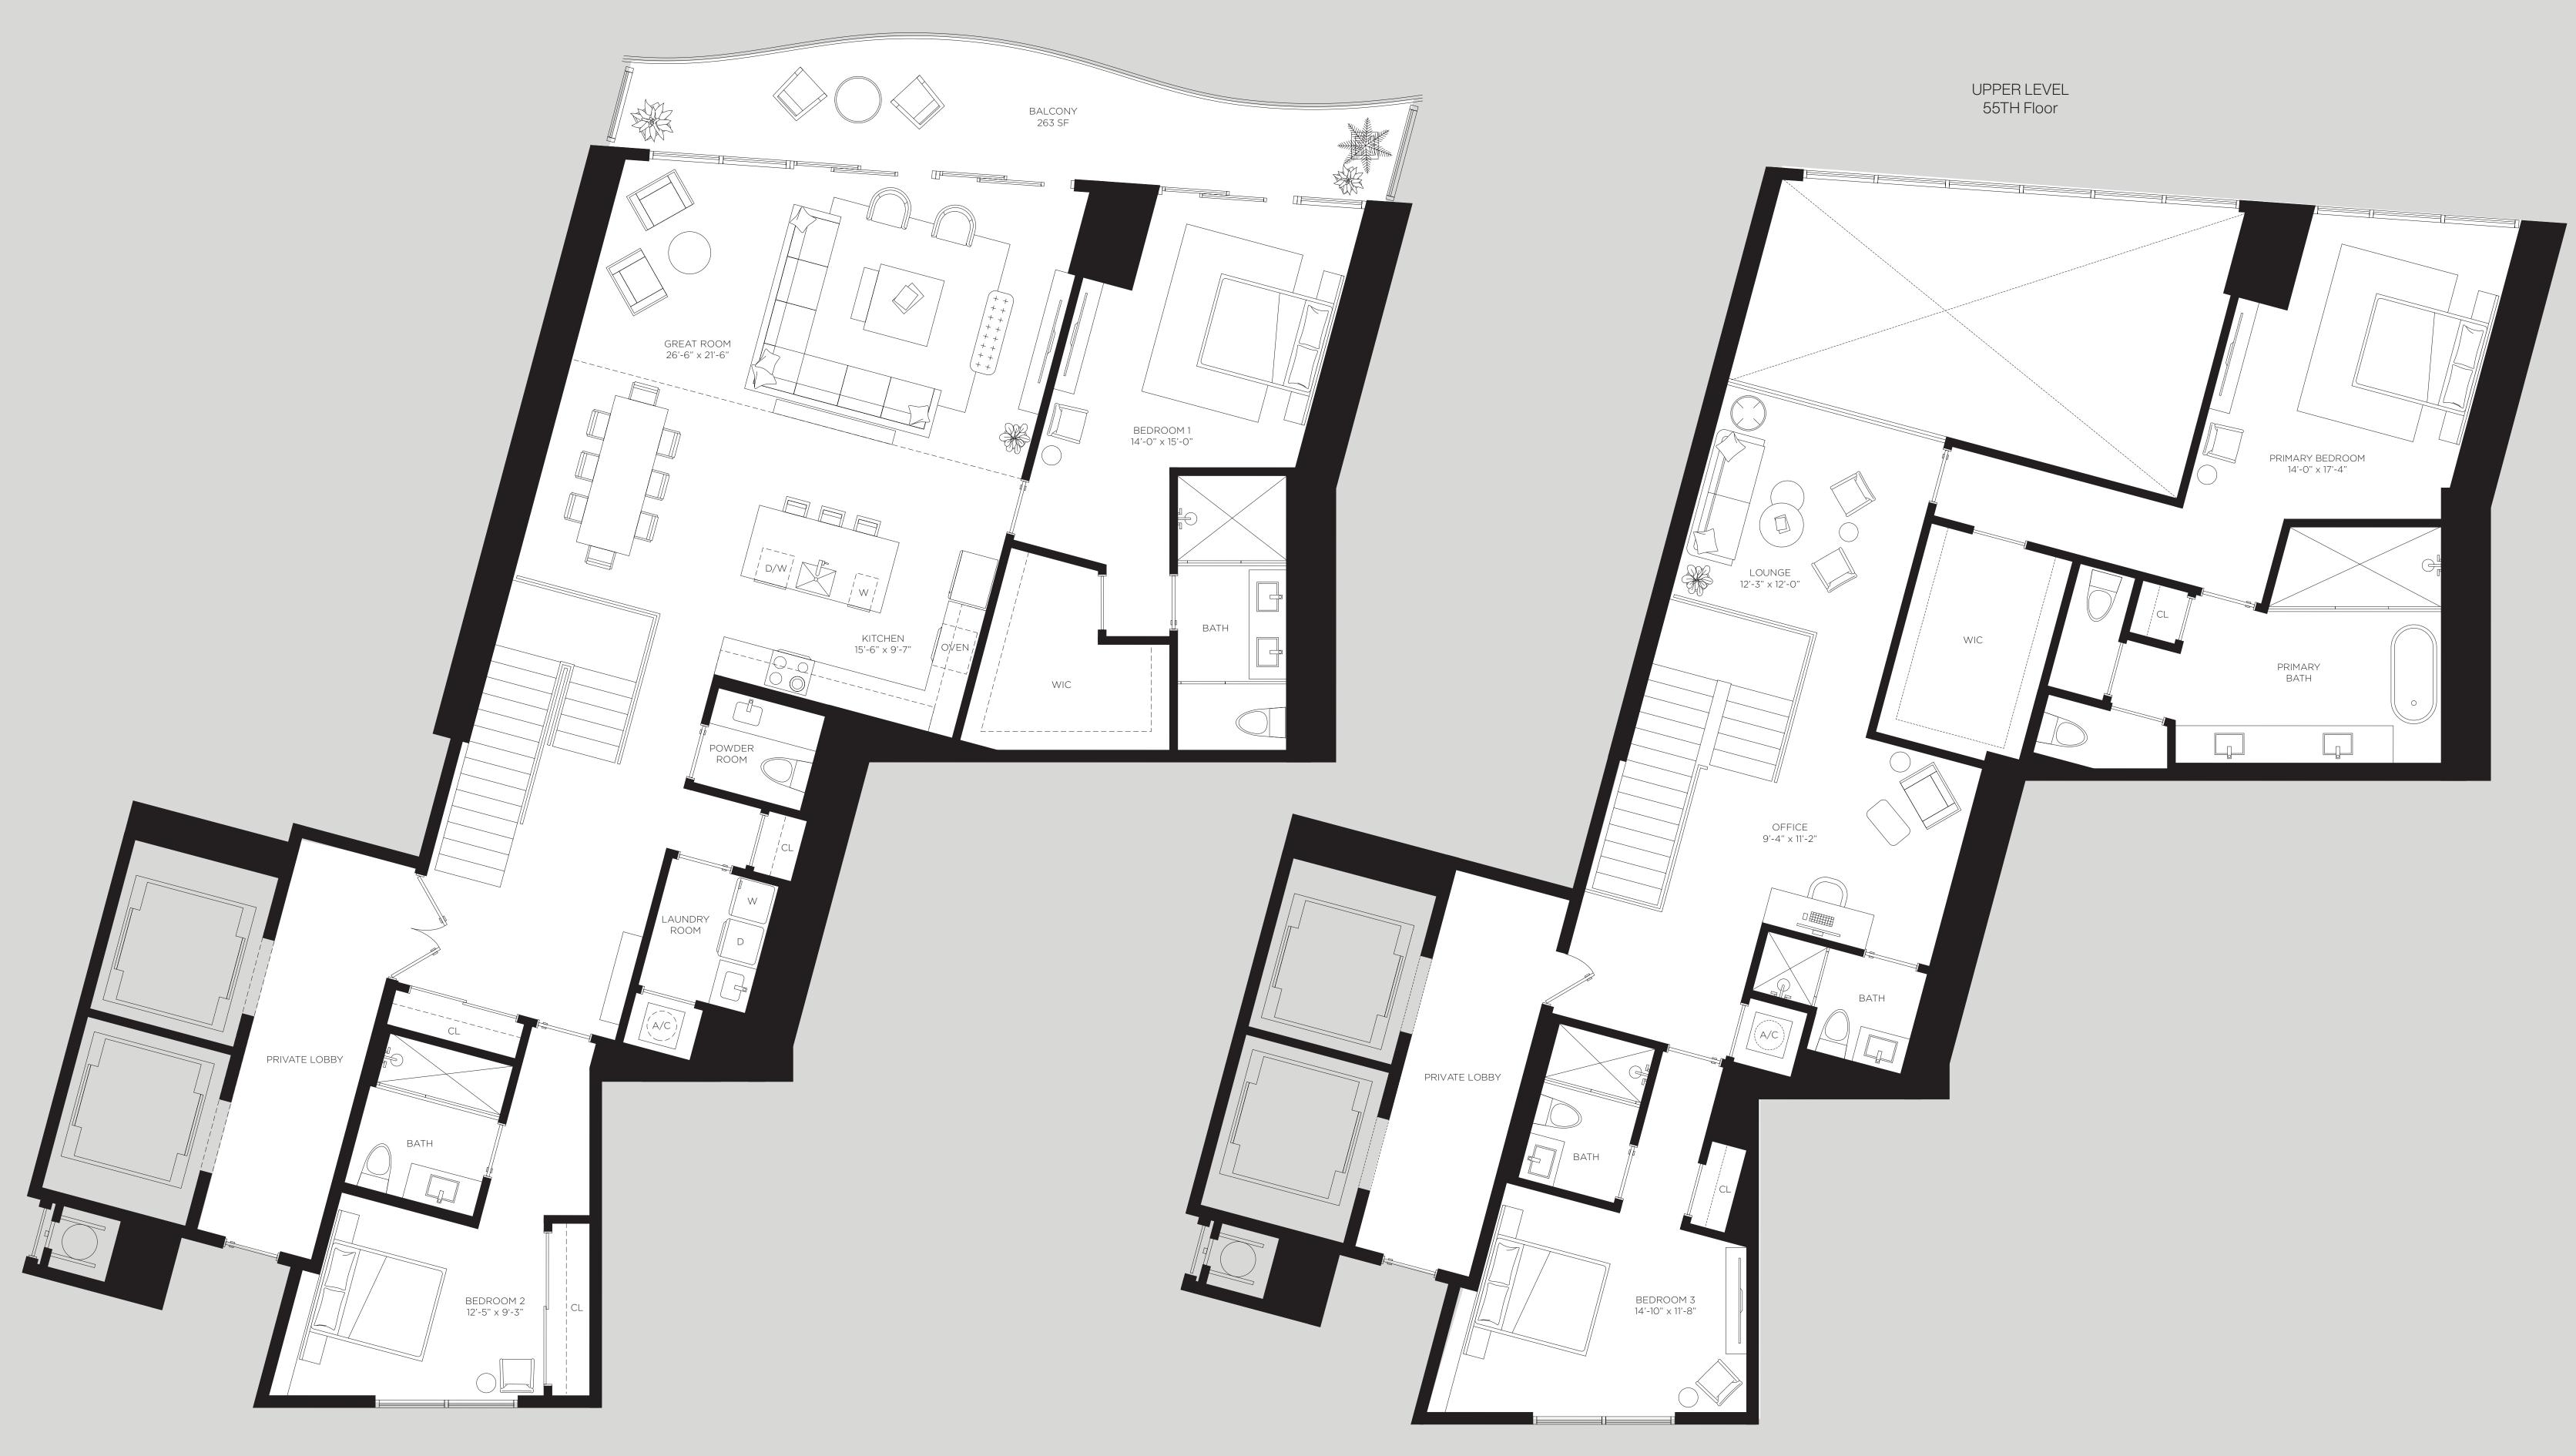

**Total Area** 4,097 sf / 380 m<sup>2</sup>

The Art of Italian Living Curated by Piero Lissoni

BEBITALIA Floor

by **B&B**ITALIA The Art of Italian Living Curated by Piero Lissoni **UPH01**Floors 54 through 56

PRIVATE LOBBY

BEDROOM 2 11'-0" x 12'-3"

LAUNDRY ROOM

SERVICE HALL

5 Bedrooms 6.5 Bathrooms Den +Storage Rooftop Pool Terrace

Interior Area 5,893 sf / 458 m<sup>2</sup>

Terrace

KITCHEN 12'-0" x 16'-0"

FAMILY ROOM 11'-11" x 15'-0"

BEDROOM 1 11'-5" x 12'-3"

Total Area 2,370 sf / 220 m<sup>2</sup> 8,268 sf / 678 m<sup>2</sup>

ROOFTOP TERRACE 56TH Floor

INTERIOR AREA 826 SF

RESIDENCES by **B&B** 

The Art of Italian Living Curated by Piero Lissoni