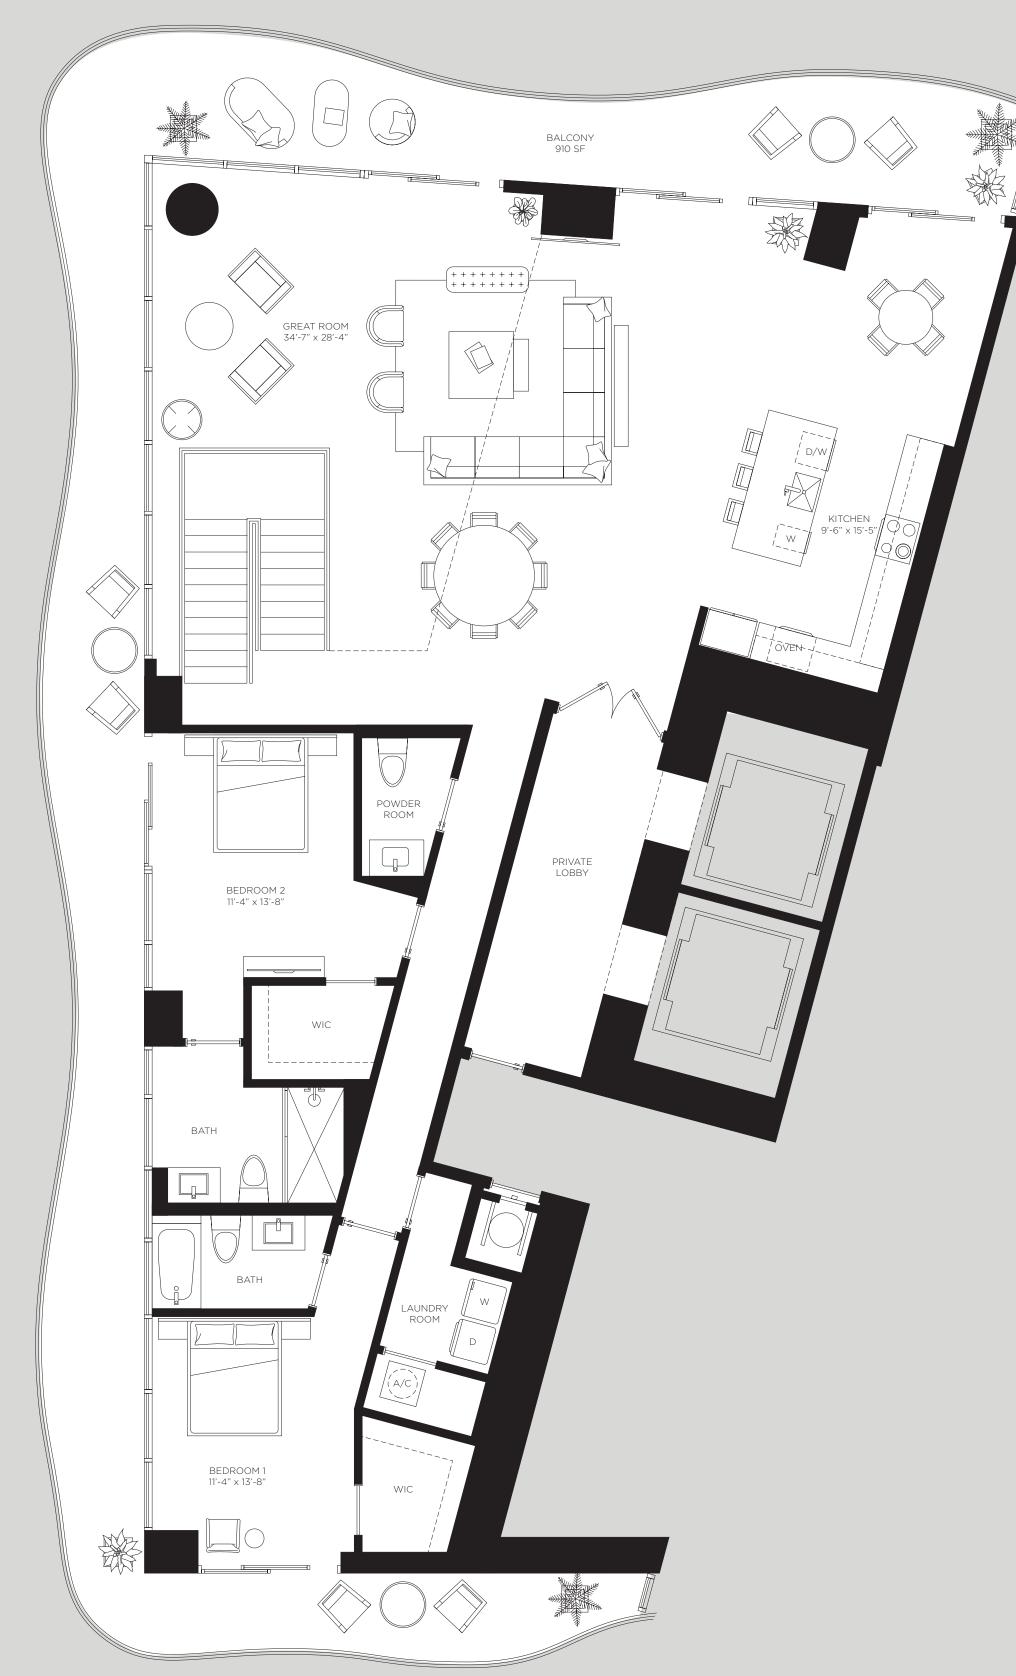

PRIVATE LOBBY

BEDROOM 2 11'-0" x 12'-3"

LAUNDRY ROOM

SERVICE HALL

5 Bedrooms 6.5 Bathrooms Den +Storage Rooftop Pool Terrace

Interior Area 5,893 sf / 458 m<sup>2</sup>

Terrace

KITCHEN 12'-0" x 16'-0"

FAMILY ROOM 11'-11" x 15'-0"

BEDROOM 1 11'-5" x 12'-3"

Total Area 2,370 sf / 220 m<sup>2</sup> 8,268 sf / 678 m<sup>2</sup>

ROOFTOP TERRACE 56TH Floor

INTERIOR AREA 826 SF

RESIDENCES by **B&B** 

The Art of Italian Living Curated by Piero Lissoni