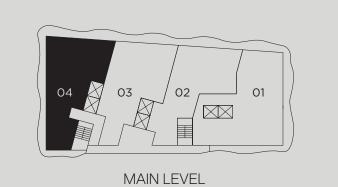

RESIDENCES UPI

by **BEB**TALIA

The Art of Italian Living Curated by Piero Lissoni

**UPH03**Floors 54 through 55

4 Bedrooms 6.5 Bathrooms Den Interior Area 4,559 sf / 424 m<sup>2</sup> **Terrace** 274 sf / 25 m<sup>2</sup>

**Total Area** 4,833 sf / 449 m<sup>2</sup>

MAIN LEVEL

CasaBellaResidences.com / info@CasaBellaResidences.com / 305-307-5967 RELATED ALTA

The dimensions stated for this unit floor plan are approximate because there are various recognized methods for calculating the square footage of a unit. The square footage stated here is calculated from exterior boundaries of the exterior walls to the centerline of interior demising walls without deductions for cutouts, curves, or architectural features. This method typically results in quoted dimensions greater the dimensions that would be determined by using other accepted methods. The definition of "Unit" and the calculation method to be relied upon is set forth in the Developer's Prospectus may result in a square footage calculation less than the method used here. Consult the Developer's Prospectus for information on what is offered with the Unit and the calculation the Unit square footage and dimensions. The Developer, PRH 1400 BISCAYNE 1, LLC, is a licensee of: The Related Group; B&B Italia: and Piero Lissoni, but none of these licensors is the Developer. © 2023 with