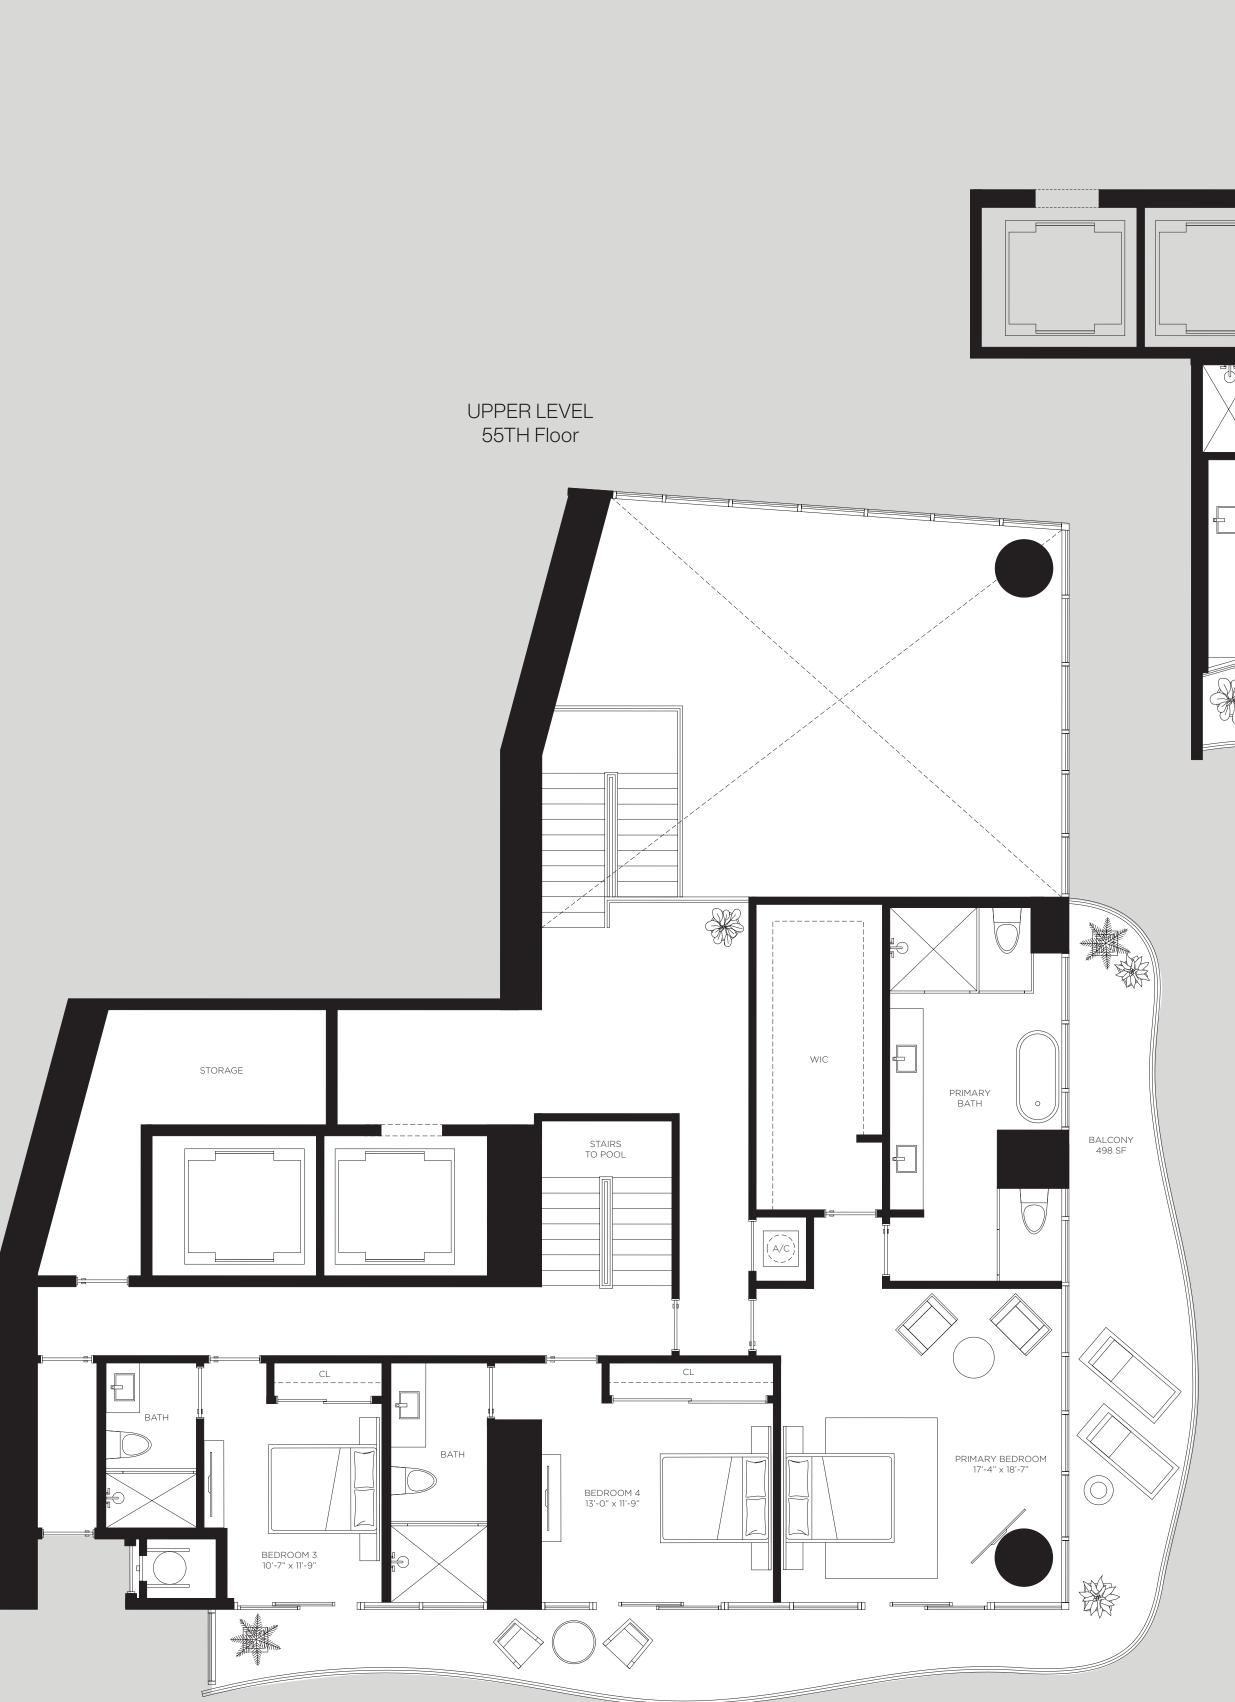

RESIDENCES UPI

by **BEB**TALIA

The Art of Italian Living Curated by Piero Lissoni

**UPH03**Floors 54 through 55

4 Bedrooms 6.5 Bathrooms Den Interior Area 4,559 sf / 424 m<sup>2</sup> **Terrace** 274 sf / 25 m<sup>2</sup>

**Total Area** 4,833 sf / 449 m<sup>2</sup>

MAIN LEVEL

CasaBellaResidences.com / info@CasaBellaResidences.com / 305-307-5967 RELATED ALTA

The dimensions stated for this unit floor plan are approximate because there are various recognized methods for calculating the square footage of a unit. The square footage stated here is calculated from exterior boundaries of the exterior walls to the centerline of interior demising walls without deductions for cutouts, curves, or architectural features. This method typically results in quoted dimensions greater the dimensions that would be determined by using other accepted methods. The definition of "Unit" and the calculation method to be relied upon is set forth in the Developer's Prospectus may result in a square footage calculation less than the method used here. Consult the Developer's Prospectus for information on what is offered with the Unit and the calculation the Unit square footage and dimensions. The Developer, PRH 1400 BISCAYNE 1, LLC, is a licensee of: The Related Group; B&B Italia: and Piero Lissoni, but none of these licensors is the Developer. © 2023 with