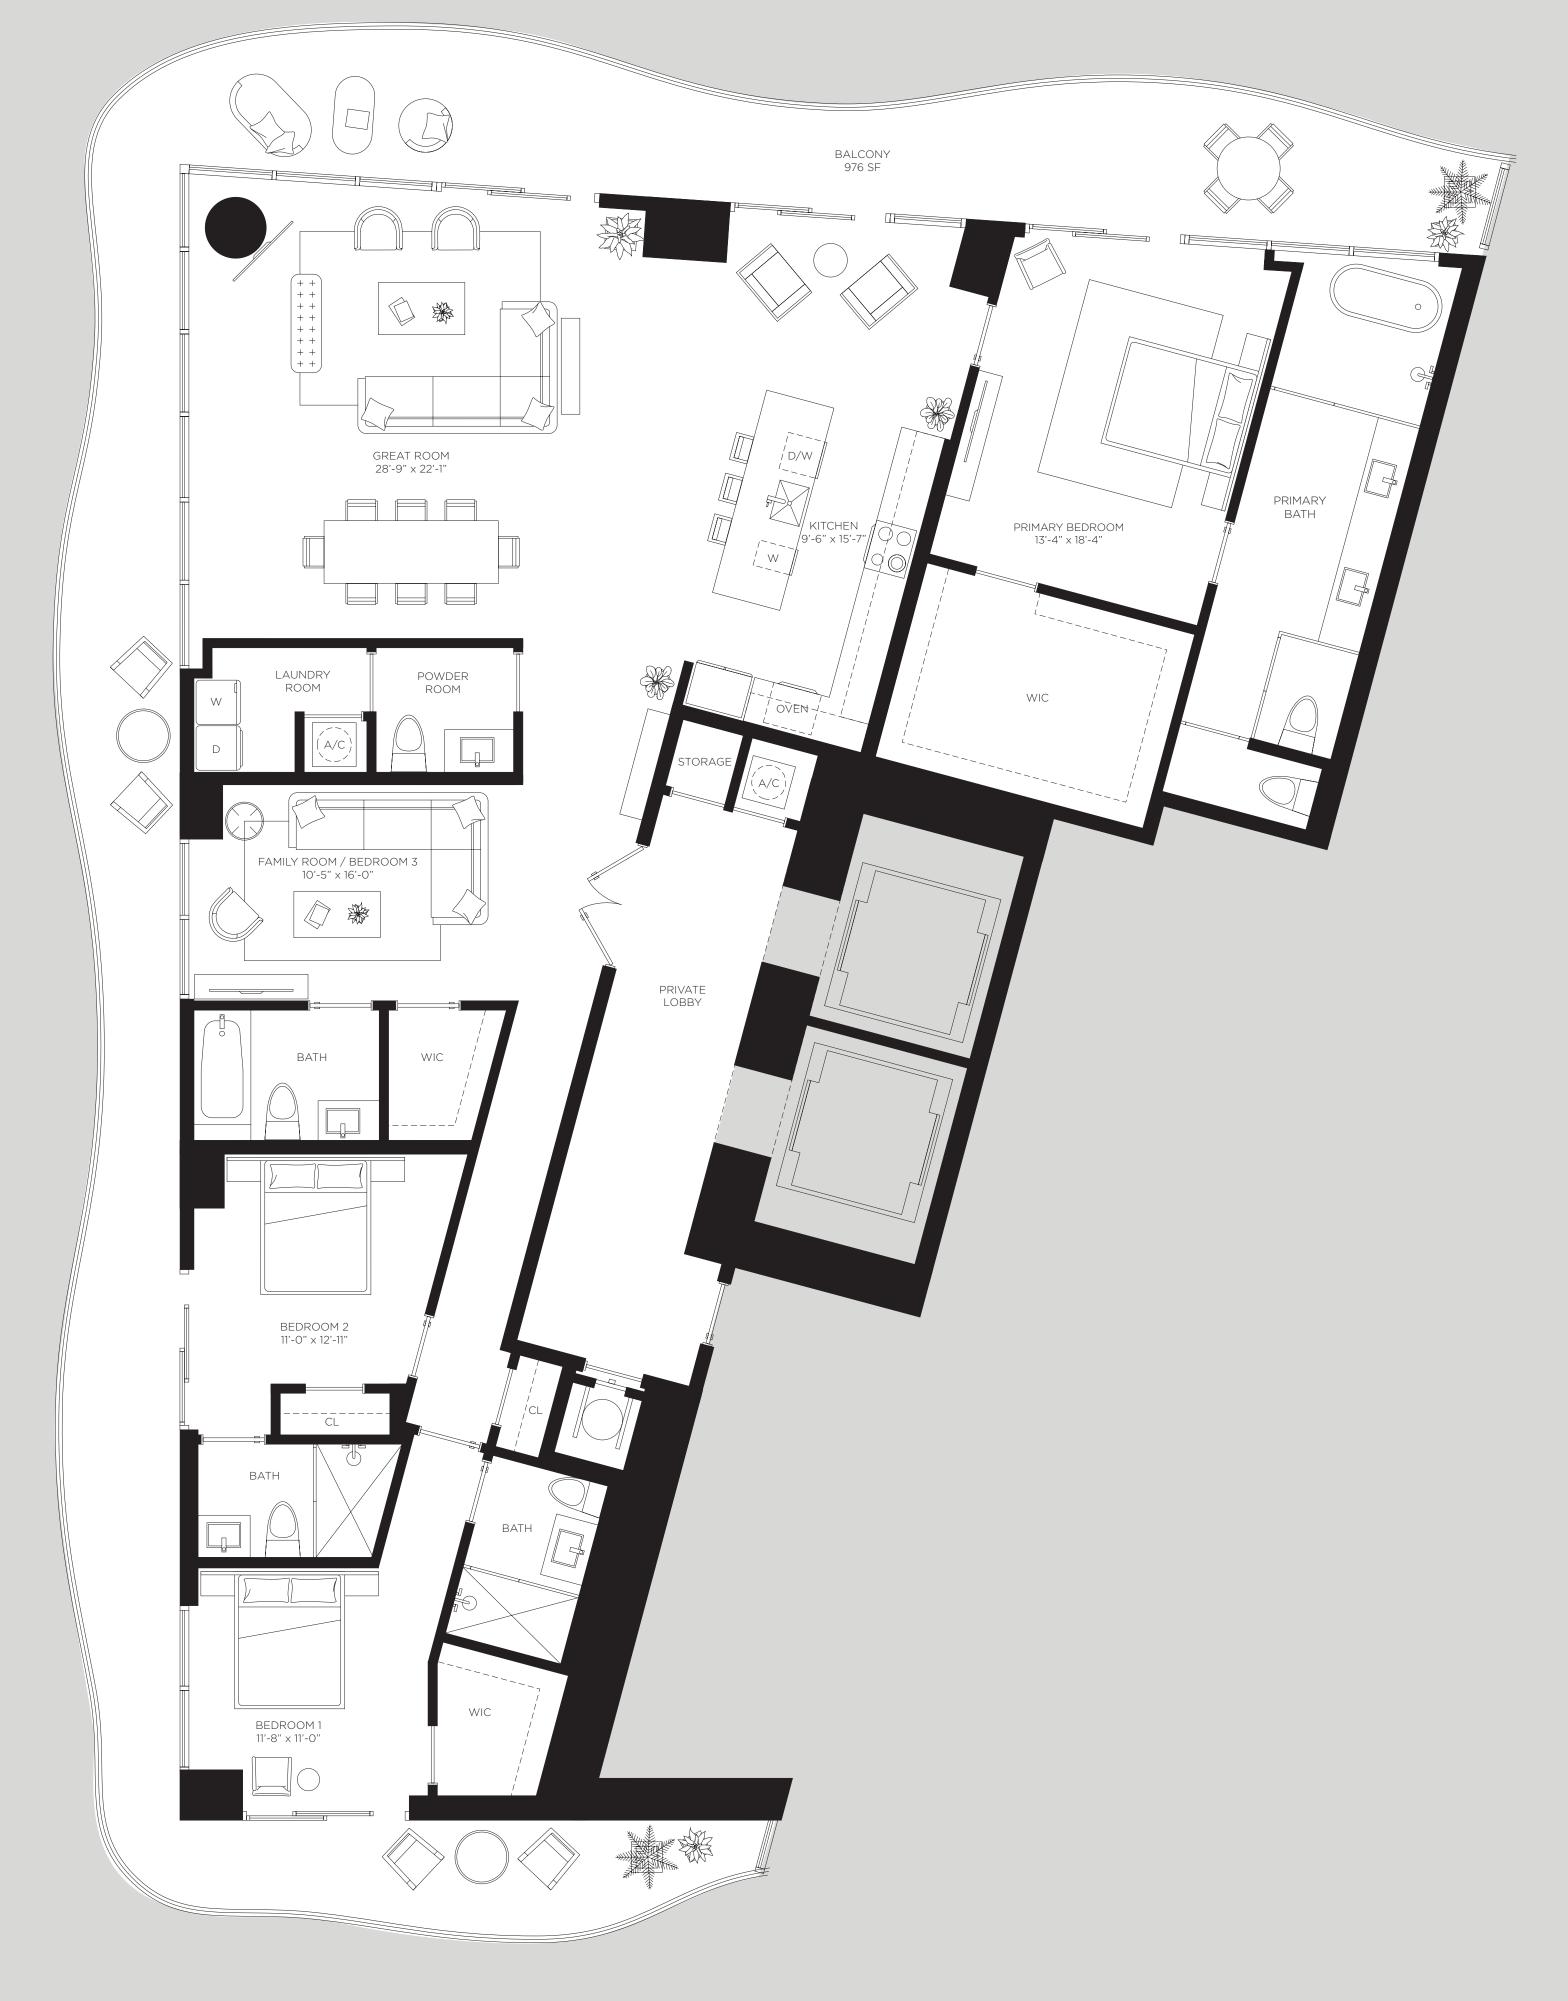

The Art of Italian Living Curated by Piero Lissoni

RESIDENCES
by B&BTALIA

The Art of Italian Living Curated by Piero Lissoni

RESIDENCES

BEBLIAL

Floors 52 a

**PH02**Floors 52 *and* 53

4 Bedrooms 4.5 Bathrooms Den + Storage Interior Area 3,772 sf / 350 m<sup>2</sup> Terrace 325 sf / 30 m<sup>2</sup>

**Total Area** 4,097 sf / 380 m<sup>2</sup>

The Art of Italian Living Curated by Piero Lissoni

BEBITALIA Floor

by **B&B**ITALIA The Art of Italian Living Curated by Piero Lissoni **UPH01**Floors 54 through 56

PRIVATE LOBBY

BEDROOM 2 11'-0" x 12'-3"

LAUNDRY ROOM

SERVICE HALL

5 Bedrooms 6.5 Bathrooms Den +Storage Rooftop Pool Terrace

Interior Area 5,893 sf / 458 m<sup>2</sup>

Terrace

KITCHEN 12'-0" x 16'-0"

FAMILY ROOM 11'-11" x 15'-0"

BEDROOM 1 11'-5" x 12'-3"

Total Area 2,370 sf / 220 m<sup>2</sup> 8,268 sf / 678 m<sup>2</sup>

ROOFTOP TERRACE 56TH Floor

INTERIOR AREA 826 SF

RESIDENCES by **B&B** 

The Art of Italian Living Curated by Piero Lissoni