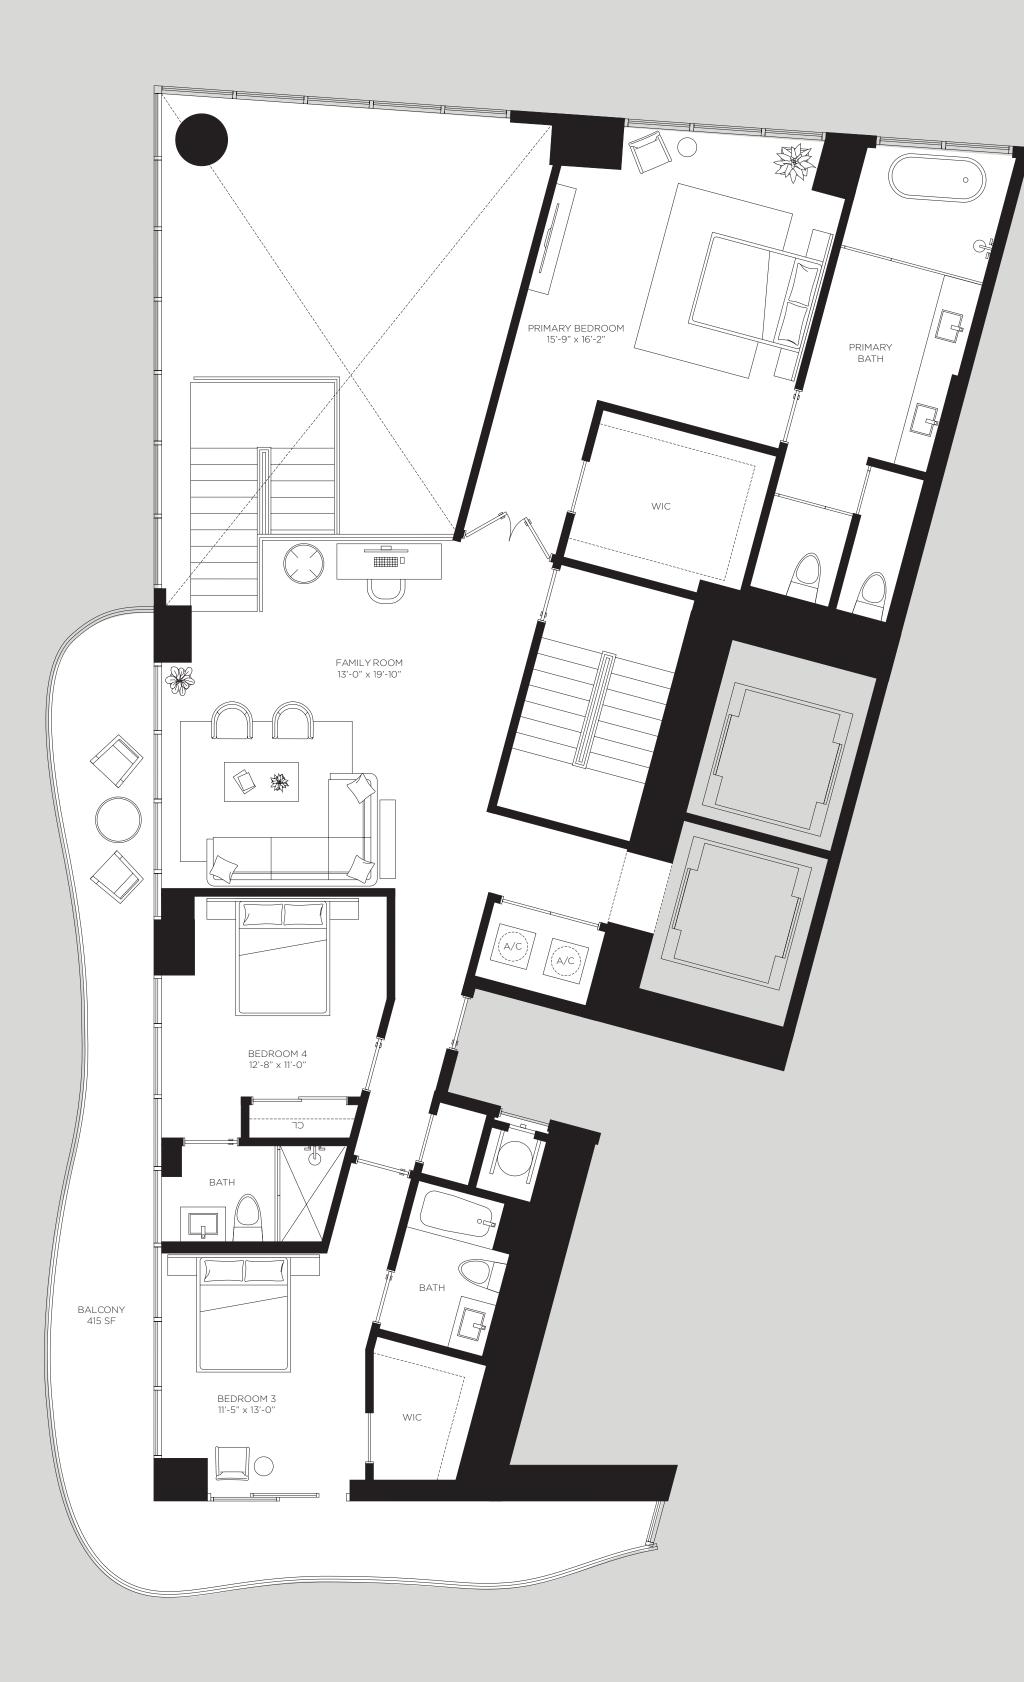

Casa Bella RESIDENCES

by **B&B** TALIA

The Art of Italian Living Curated by Piero Lissoni

**UPH04**Floors 54 through 56

5 Bedrooms
6.5 Bathrooms
Family Room
Rooftop Pool Terrace

Interior Area 5,432 sf / 505 m<sup>2</sup>

**Terrace** To 2,583 sf / 240 m<sup>2</sup> 8

**Total Area** 8,015 sf / 745 m<sup>2</sup>

The dimensions stated for this unit floor plan are approximate because there are various recognized methods for calculating the square footage of a unit. The square footage stated here is calculated exterior boundaries of the exterior walls to the centerline of interior demising walls without deduction or story, or architectural features. This method typically results in quoted dimensions that would be determined by using other accepted methods. The definition of "Unit" and the calculation went on the properties of the total properties of the interior demisions that would be determined by using other accepted methods. The definition of "Unit" and the calculation went on the properties of the properties of the properties of the properties of the properties. This method to be relied upon is set forth in the Developer's Prospectus and the method in the Developer's Prospectus may result in a square footage calculation less than the method used here. Consult the Developer's Prospectus for information on what is offered with the Unit and the calculation less than the method used here. Consult the Developer's Prospectus for information on what is offered with the Unit and the calculation less than the method used here. Consult the Developer's Prospectus for information on what is offered with the Unit and the calculation less than the method used here. Consult the Developer's Prospectus for information on what is offered with the Unit and the calculation less than the method used here. Consult the Developer's Prospectus for information on what is offered with the Unit and the calculation less than the method used here. Consult the Developer's Prospectus for information on what is offered with the Unit and the calculation less than the method used here. Consult the Developer's Prospectus for information on what is offered with the Unit and the calculation less than the developer's Prospectus for information of "Unit" and the calculation less than the developer's Prospectus for information of "Unit" and the calculation