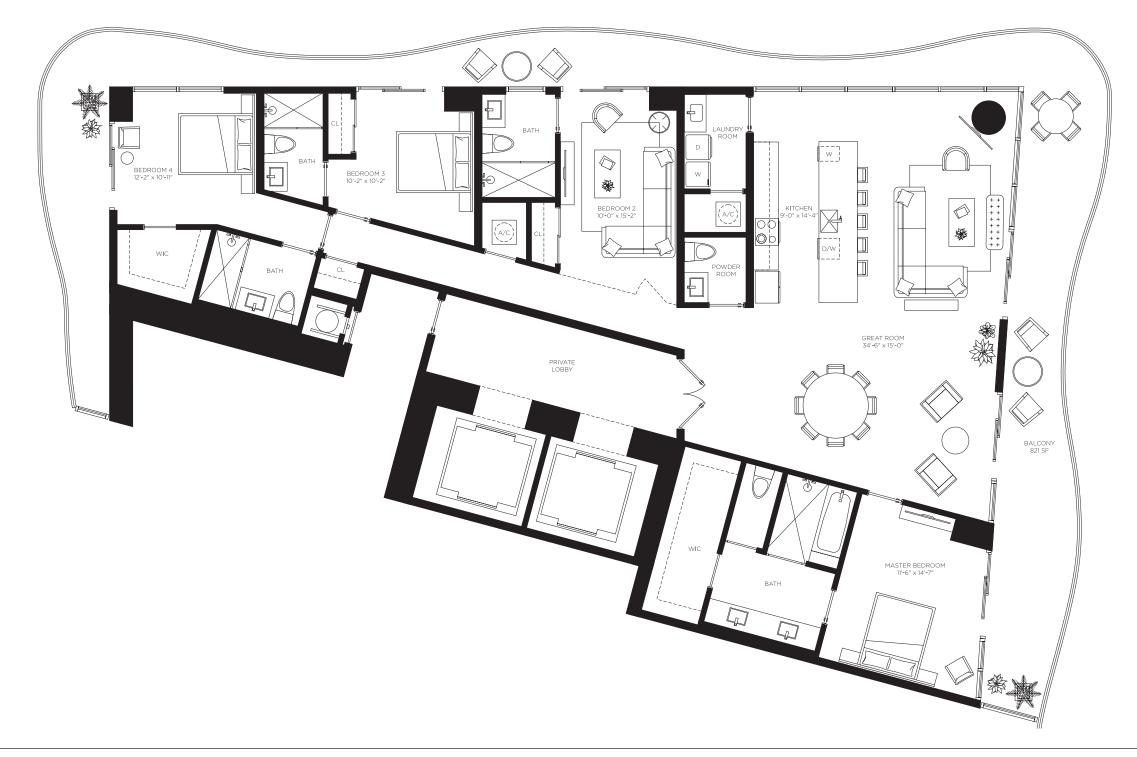

# Cielo Quattro

Floors 48 through 51

Casa Bella **RESIDENCES** 

by **B&B**TALA

The Art of Italian Living Curated by Piero Lissoni

### 4 Bedrooms 4.5 Bathrooms

AC Area 2,735 sf / 254 m<sup>2</sup>

**Outdoor Area** 821 sf / 24 m<sup>2</sup>

**Total Area** 3,556 sf / 278 m<sup>2</sup>