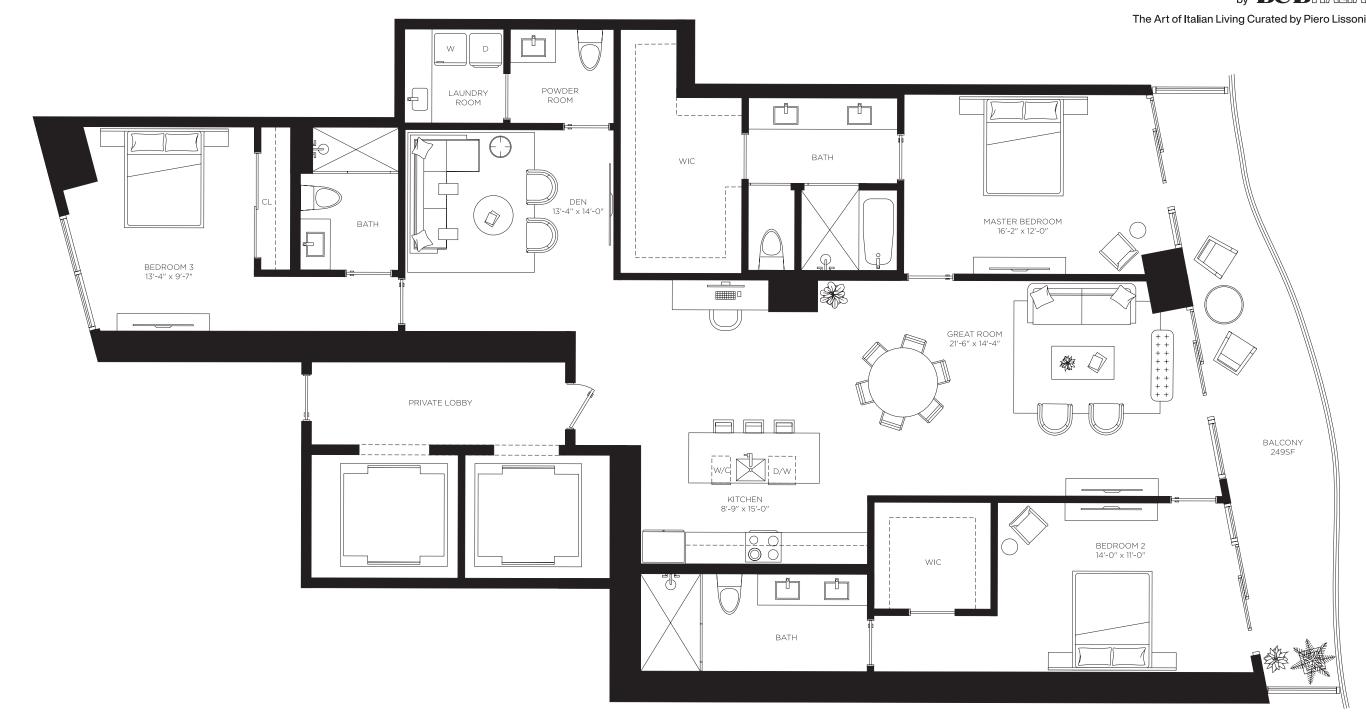

## Cielo Tre

Floors 48 through 51

Casa Bella

**RESIDENCES** 

by **B&B**TALIA

3 Bedrooms 3.5 Bathrooms Den

AC Area

2,443 sf / 227 m<sup>2</sup>

**Outdoor Area** 249 sf / 23 m<sup>2</sup>

**Total Area** 2,692 sf / 250 m<sup>2</sup>