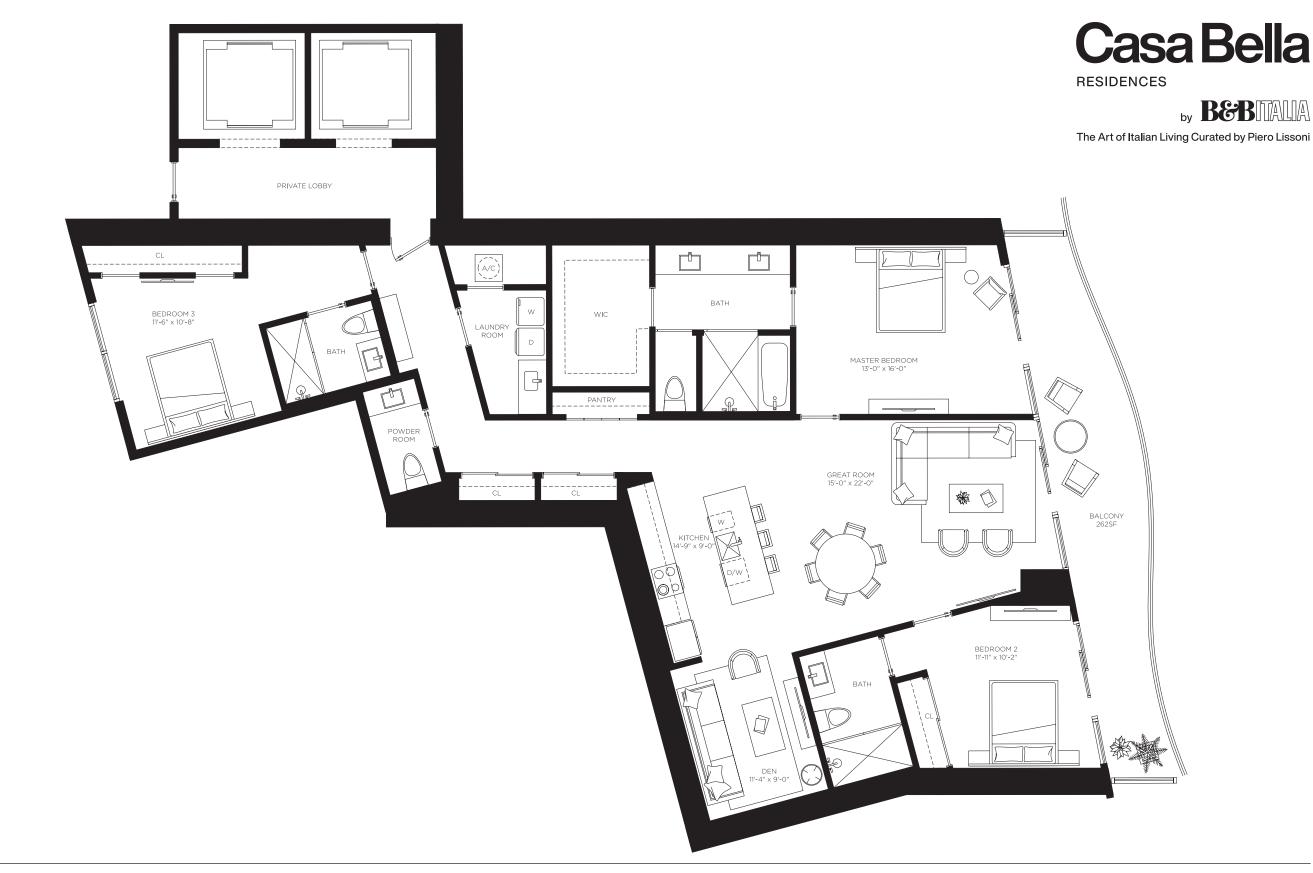

## Cielo Due

Floors 48 through 51

3 Bedrooms 3.5 Bathrooms Den

AC Area

2,315 sf / 215 m<sup>2</sup>

**Outdoor Area** 262 sf / 24 m<sup>2</sup>

**Total Area** 2,577 sf / 239 m<sup>2</sup>