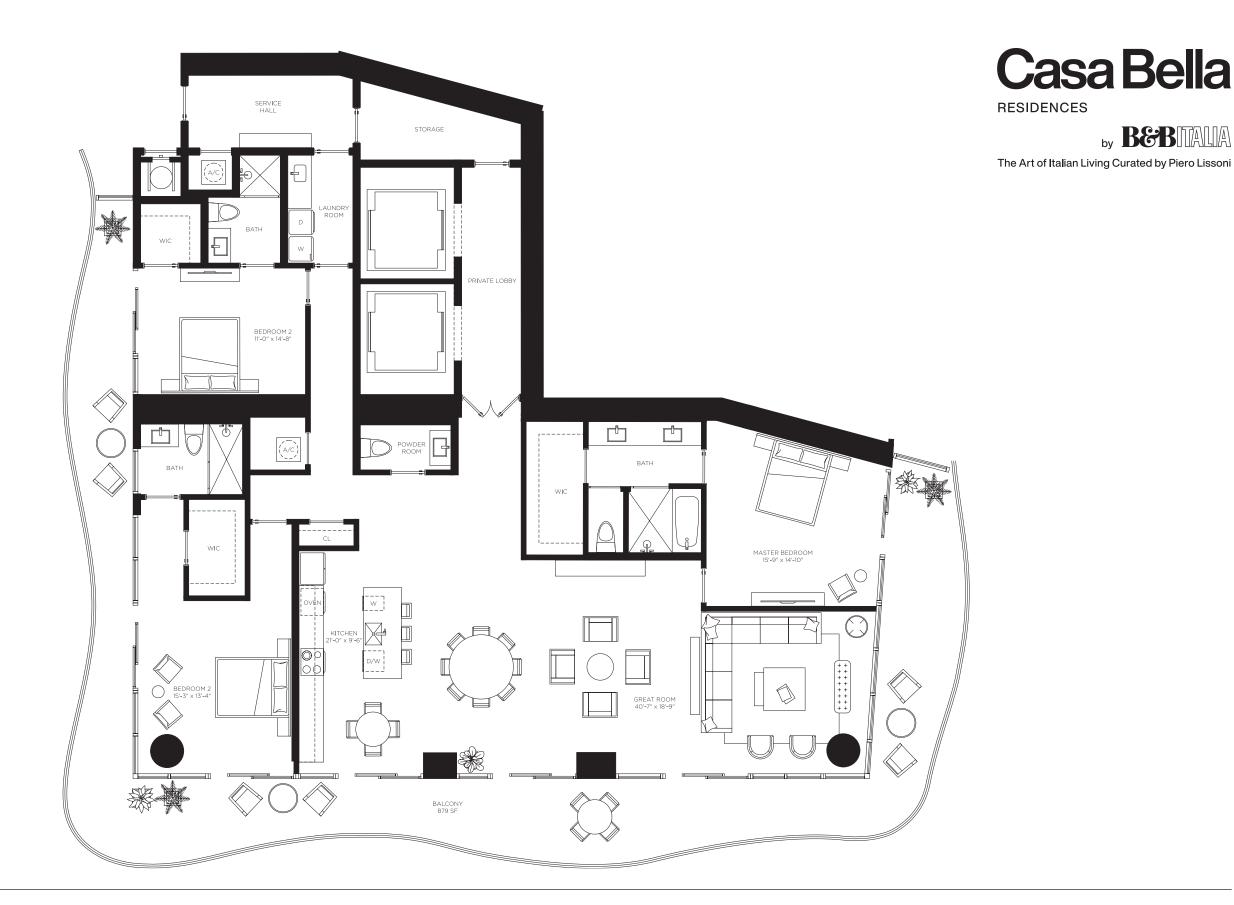

# Cielo Uno

Floors 48 through 51

3 Bedrooms 3.5 Bathrooms

AC Area 2,920 sf / 271 m<sup>2</sup>

**Outdoor Area** 879 sf / 82 m<sup>2</sup>

**Total Area** 3,799 sf / 353 m<sup>2</sup>

by **B&B**TALIA